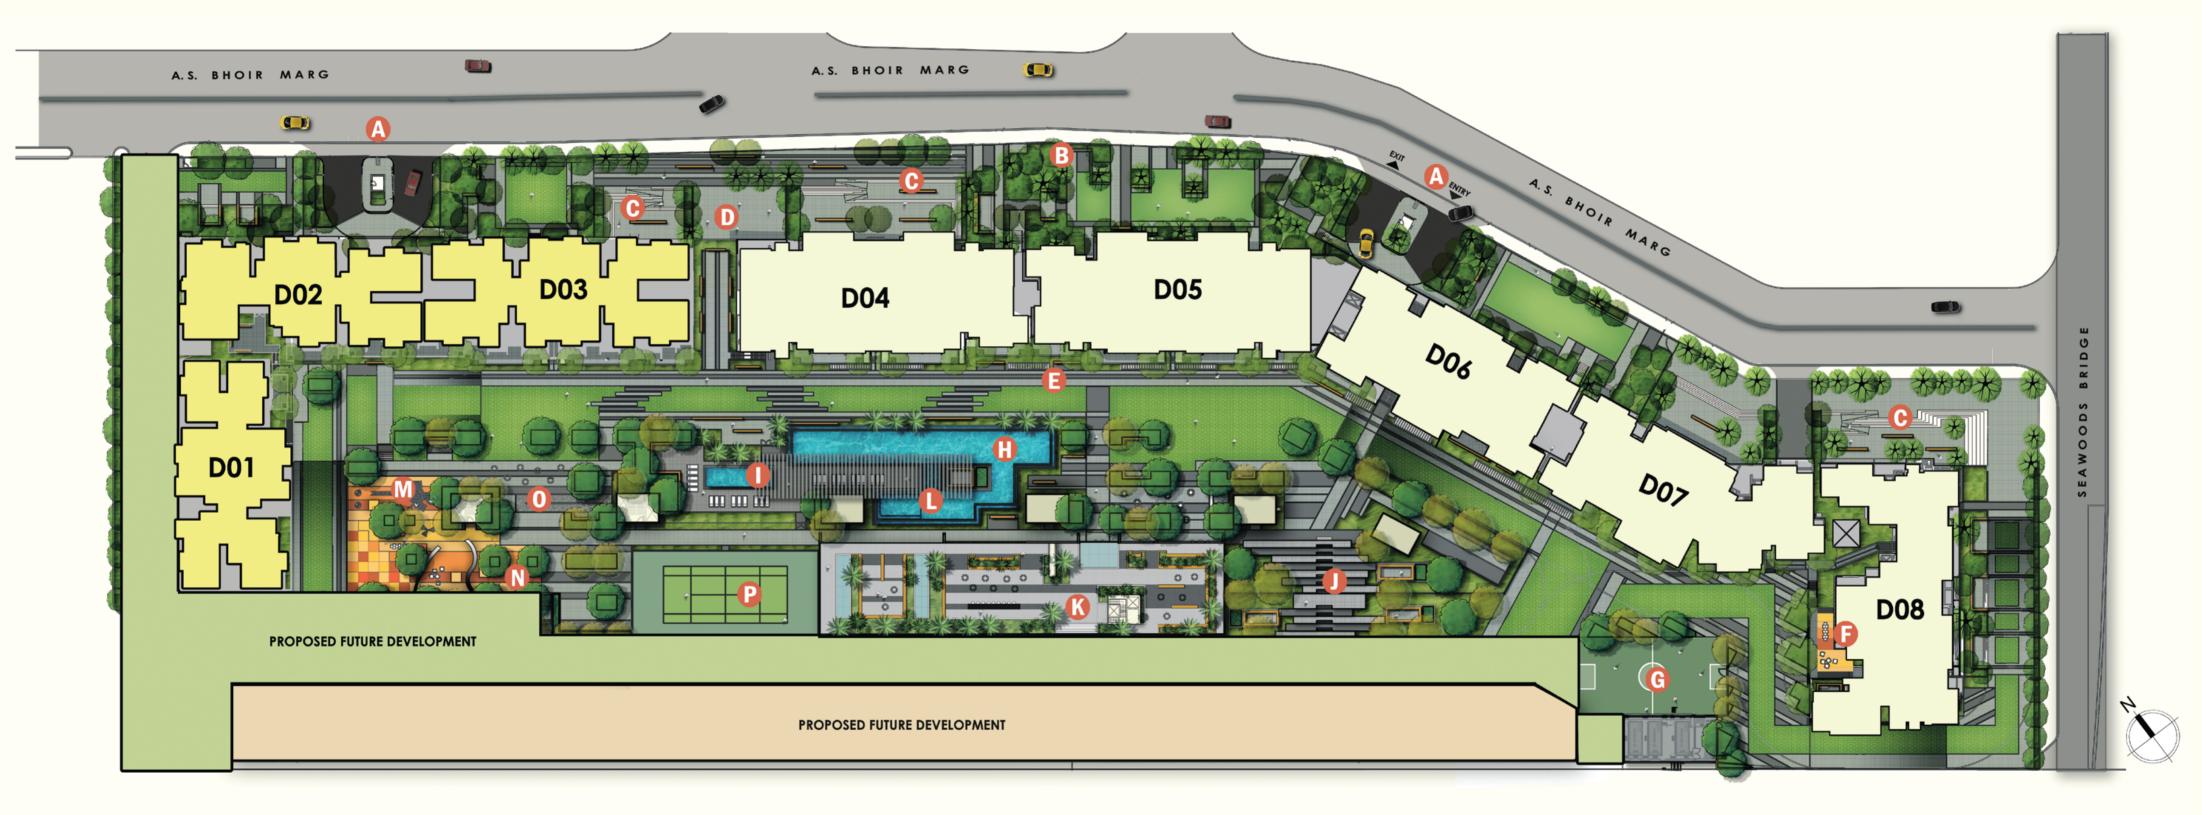

## Limitless possibilities within the boundaries.

It is the finer details that form the essence of the innovatively-conceptualised and designed master plan. It brings together an understanding of community development with a healthier living environment, so you get the best of both worlds. The project has achieved Pre-certification with Gold Rating under the IGBC Green Homes Rating.

A. Main Entry

B. The Grove Walk

C. Retail Plaza

D. Access to Seawoods Station

E. Jogging Track

F. Kids' Outdoor Gaming Zone

G. Multi-purpose Court

H. 50 M Lap Pool

I. Kids' Pool

J. Open-air Amphitheatre

K. Clubhouse, Rooftop Garden and Barbecue Area

L. Jacuzzi

M. Toddlers' Play Area

N. Kids' Play Area

O. Seniors' Area

P. Tennis Court