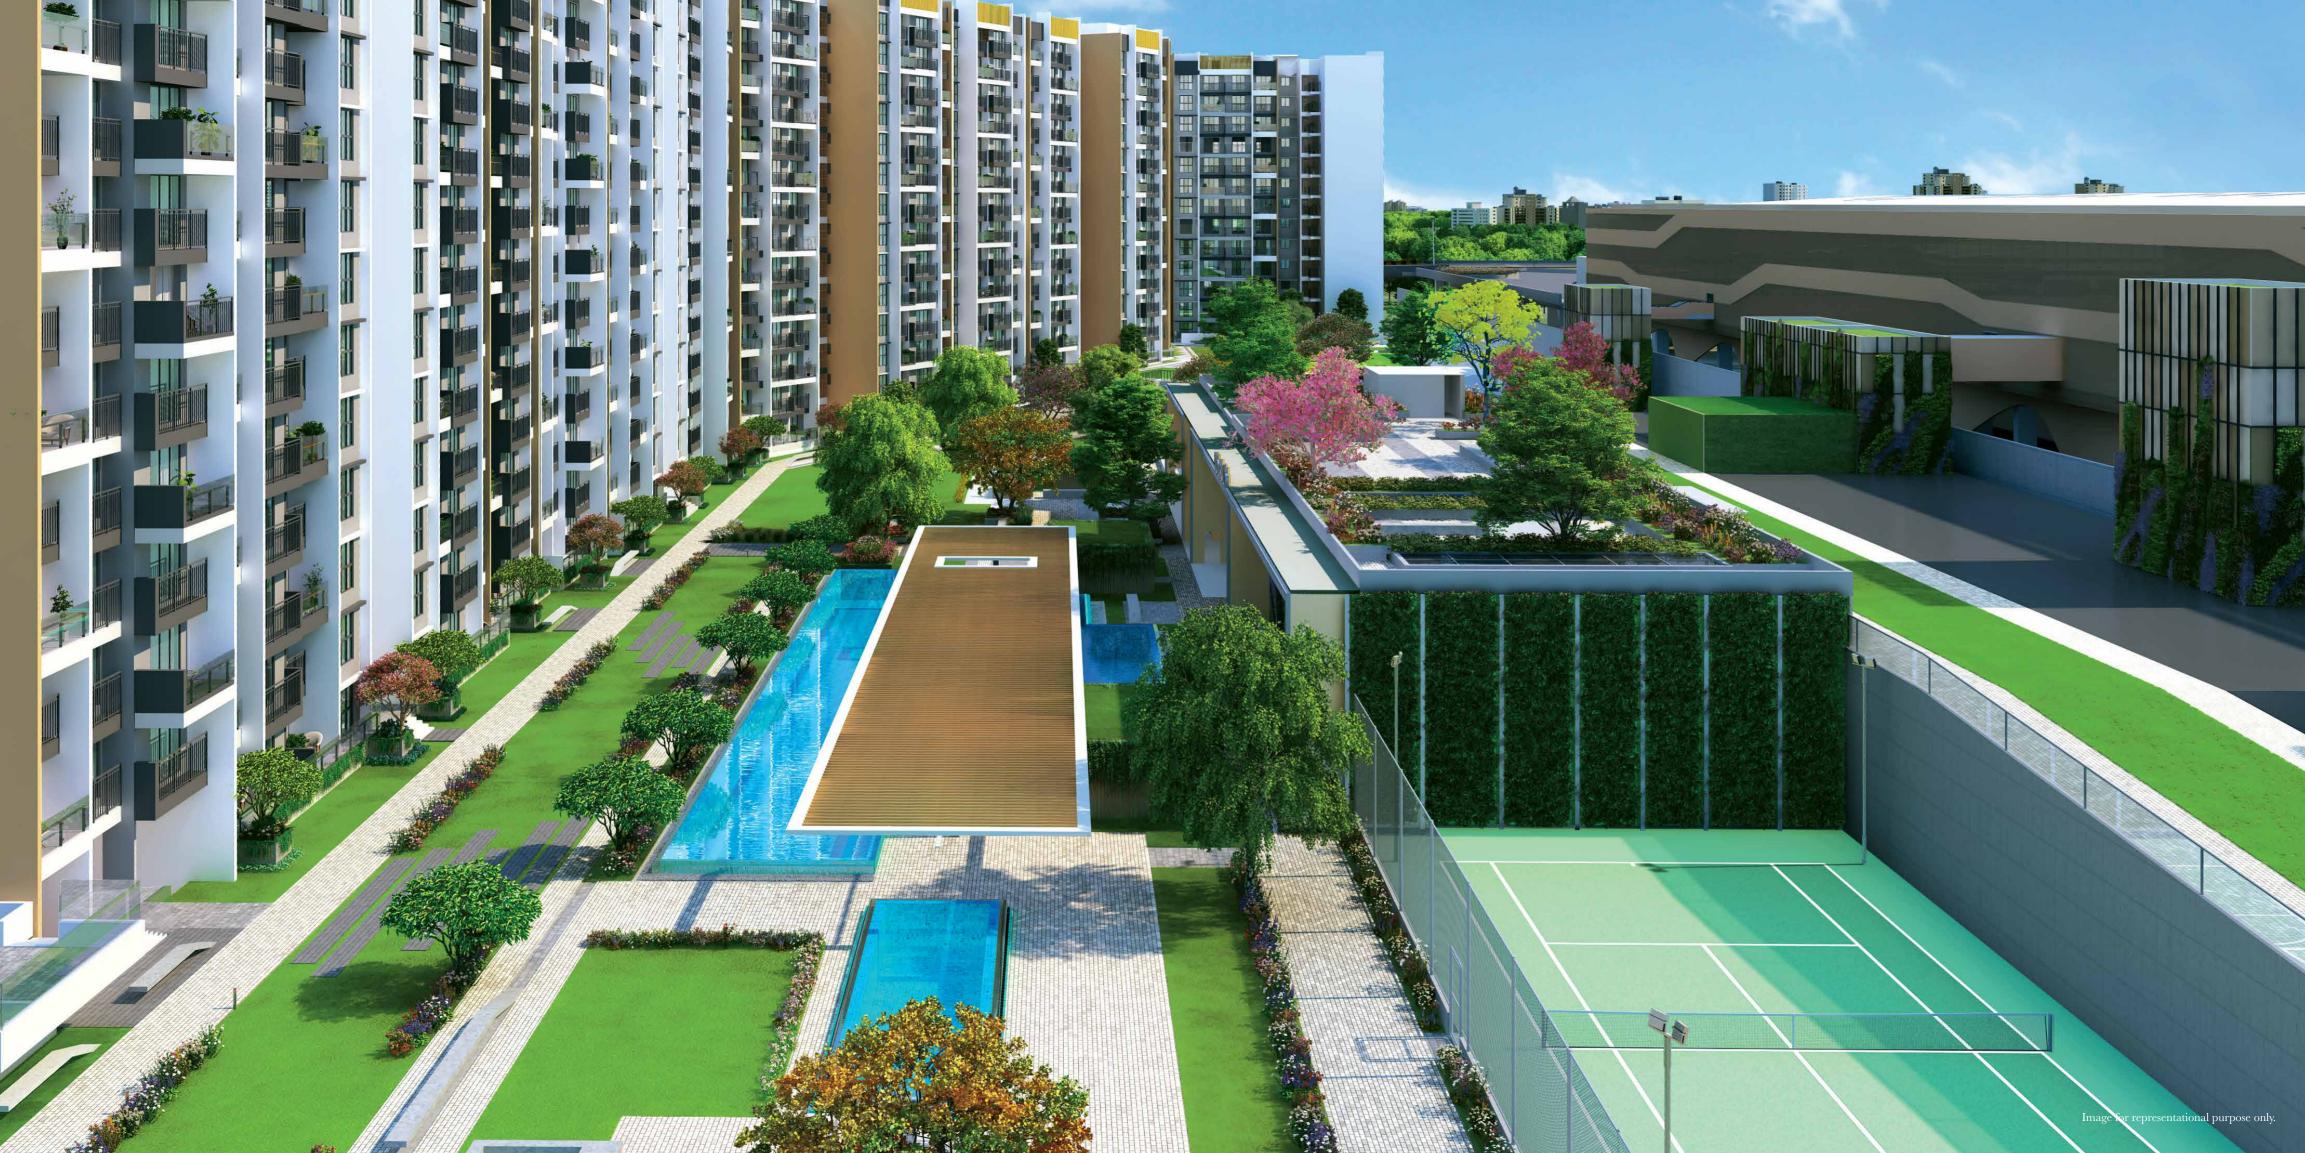

## And there's a little something for everyone.

- Swimming Pool and Kids' pool
- Amphitheatre
- Children's Play Equipment
- Jacuzzi
- Multi-purpose Court
- Barbecue Area
- Landscaped Garden
- Squash Court
- Kids' Play Area

- Gymnasium and Yoga
- 3 Badminton Courts
- Lounge Area
- Library & Reading Room
- Multi-purpose Hall
- Mini Theatre
- · Playrooms/Games Rooms
- Sauna/Steam
- Tennis Court

Image for representational purpose only.
Window details will vary depending upon apartment selection.