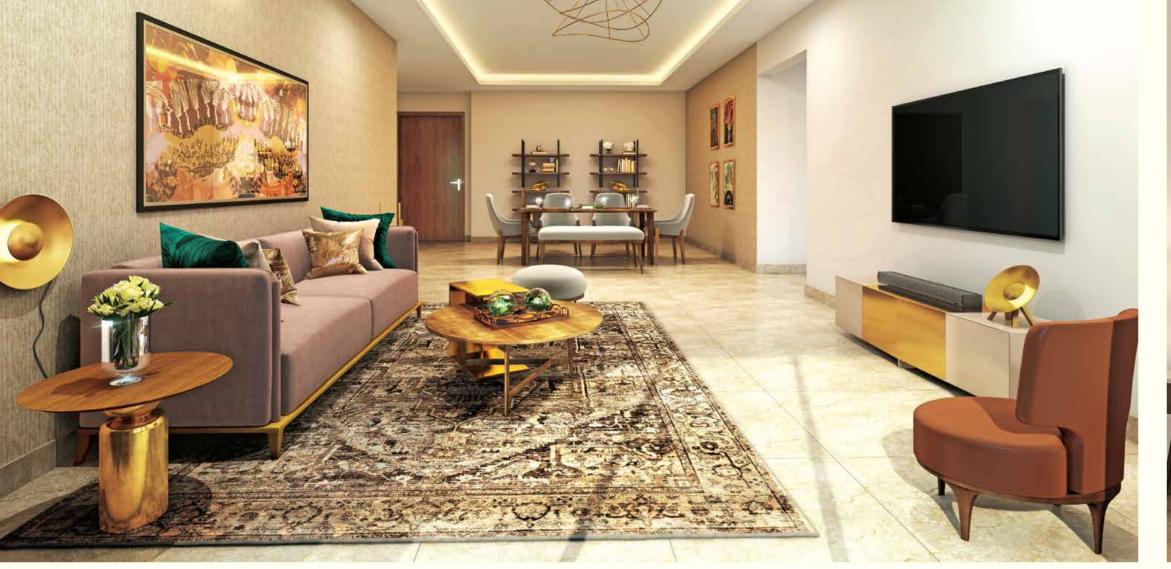

#### A lifestyle that's almost indulgent & absolutely addictive.

Soak in the horizon each morning from the plush rooms of the North Towers at Seawoods
Residences, where every corner is a melange of comfort and style. Designed for fine living,
the apartments boast of optimal utilisation of space, aesthetics and comfort. From the finest
fittings to the finish, every detail is hand-picked to put your eyes and mind at ease.

- Vitrified flooring in all bedrooms
- Marble/Vitrified flooring in living and dining room (depending on apartment type)
- Anodized/Powder-coated aluminium-framed windows
- Video-door phone
- Granite platform and stainless steel sink with faucet in kitchen
- Premium sanitaryware and CP fittings
- Instant geysers
- Glass partition in master toilets