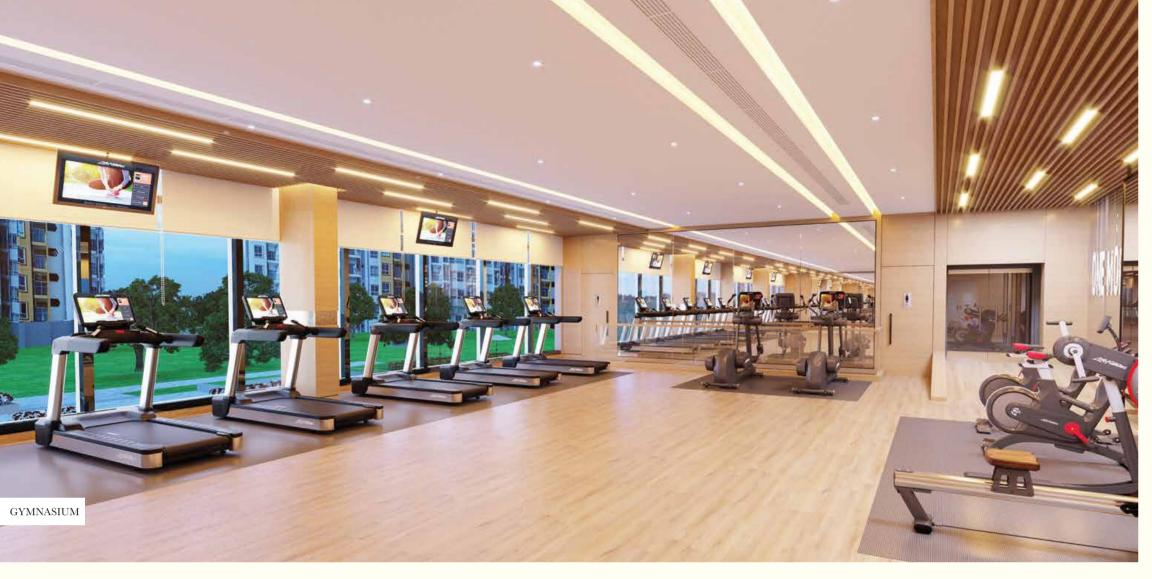

## All that you need & All that you love.

Woods Club - the 2-storeyed modern clubhouse is spread over 20,000 sq.ft. and has something for every kind of fitness enthusiast. Health and wellness make up the soul of this one & only project.

## Training ground to some, picturesque background to others.

A jacuzzi, a gym and a jogging track, here everything is just a few footsteps away. While you can swim your way to fitness in the Olympic-length swimming pool, the young ones can have their fun in the kids' pool.

- Gymnasium and Yoga
- 3 Badminton Courts
- Lounge Area
- Library & Reading Room
- Multi-purpose Hall
- Mini Theatre
- · Playrooms/Games Rooms
- Sauna/Steam
- Tennis Court

Image for representational purpose only.
Window details will vary depending upon apartment selection.