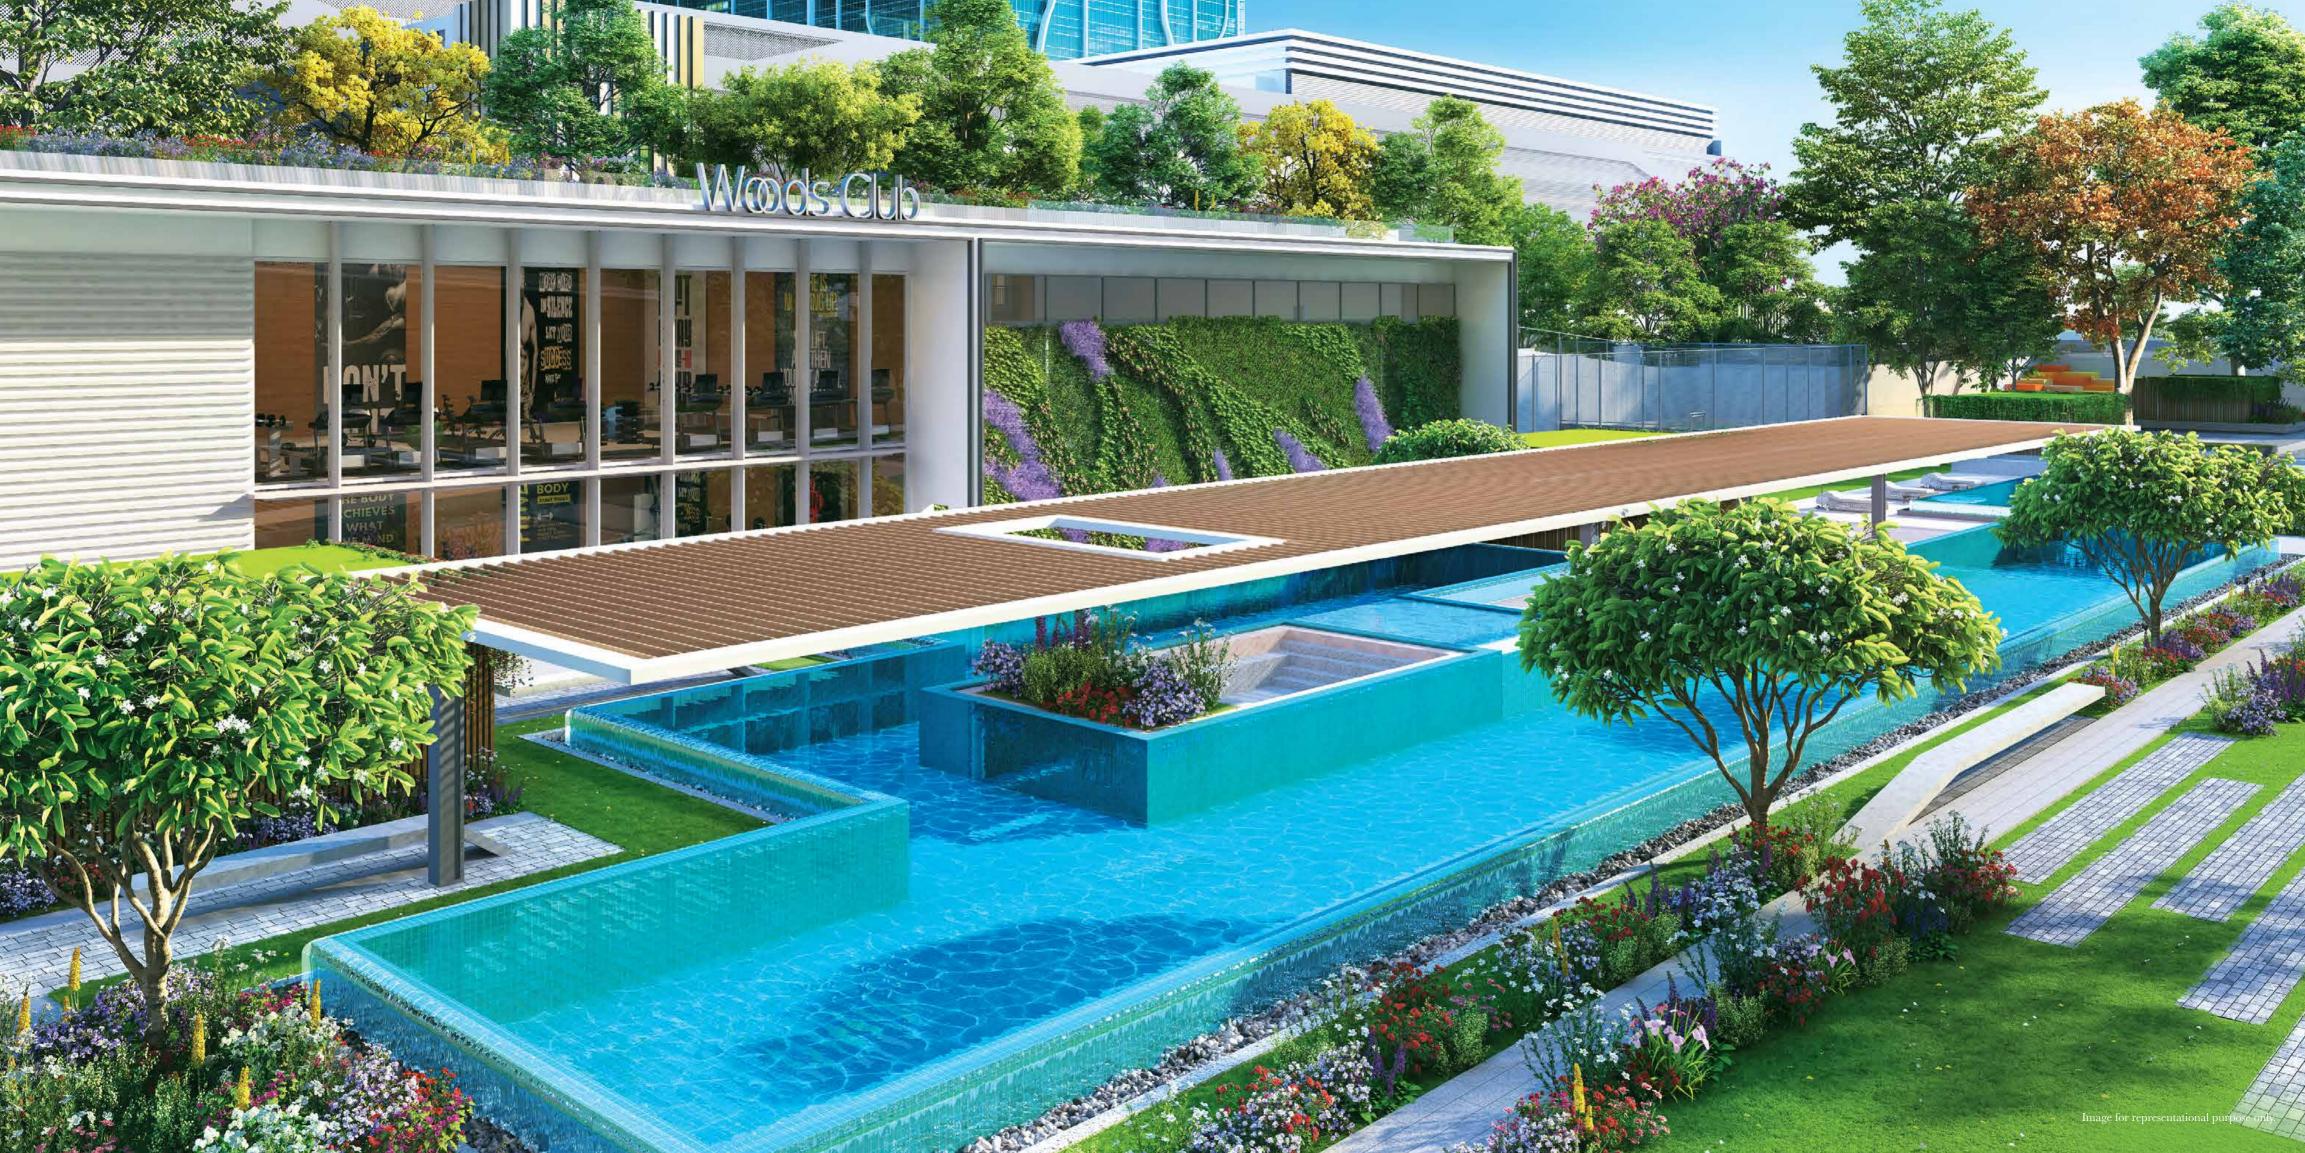

## Training ground to some, picturesque background to others.

A jacuzzi, a gym and a jogging track, here everything is just a few footsteps away. While you can swim your way to fitness in the Olympic-length swimming pool, the young ones can have their fun in the kids' pool.

Image for representational purpose only.

## And there's a little something for everyone.

- Swimming Pool and Kids' pool
- Amphitheatre
- Children's Play Equipment
- Jacuzzi
- Multi-purpose Court
- Barbecue Area
- Landscaped Garden
- Squash Court
- Kids' Play Area

- Gymnasium and Yoga
- 3 Badminton Courts
- Lounge Area
- Library & Reading Room
- Multi-purpose Hall
- Mini Theatre
- · Playrooms/Games Rooms
- Sauna/Steam
- Tennis Court

Image for representational purpose only.
Window details will vary depending upon apartment selection.