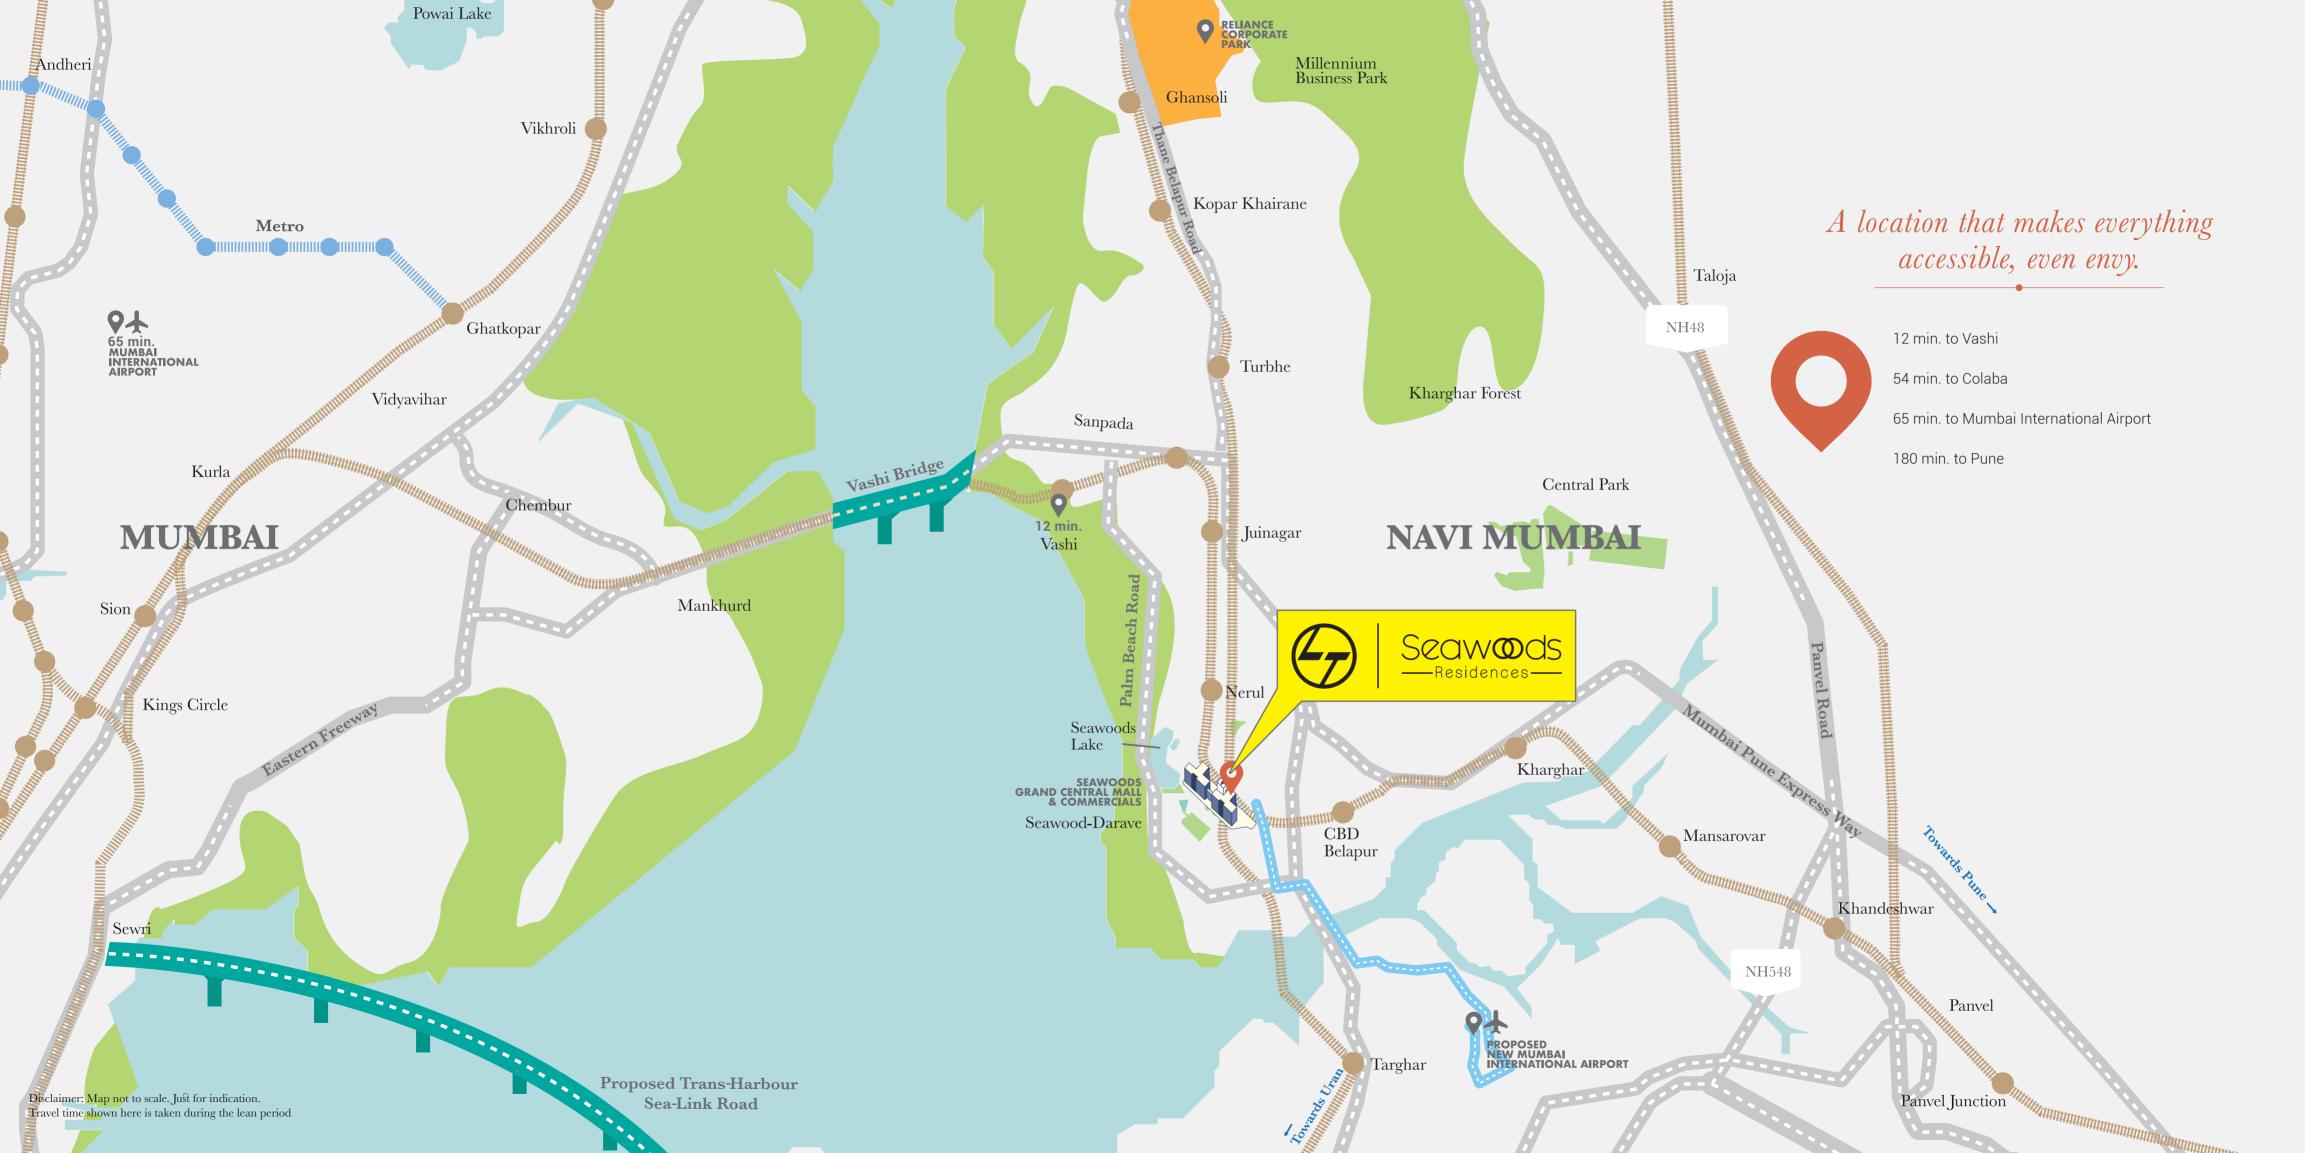

## Where life is measured in footsteps.

Life at Seawoods Residences is one that embraces connectivity in every aspect of the word. Located alongside Seawoods Grand Central mall, Seawoods station and just a couple of kms away from Palm Beach Road, the property is well connected to social infrastructure through wide roads. Any place you need to be, is just a thought away.

Podium garden with modern amenities 250 footsteps

Seawoods Grand Central mall & multiplex

400 footsteps

Seawoods station with underground shopping arcade 400 footsteps

Commercial complex housing many MNCs

600 footsteps