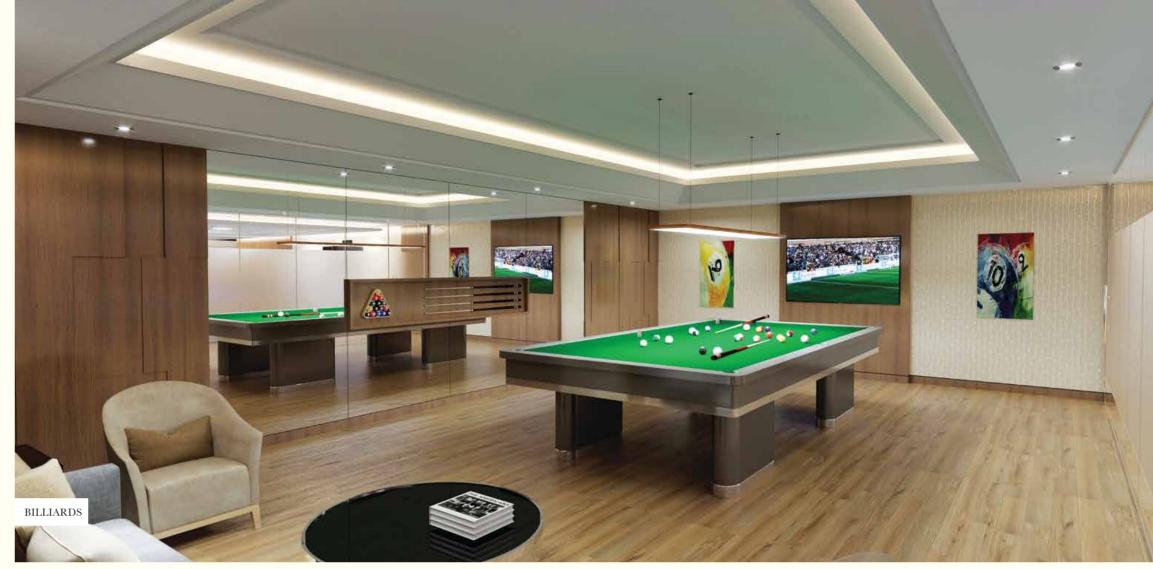

- Gymnasium and Yoga
- 3 Badminton Courts
- Lounge Area
- Library & Reading Room
- Multi-purpose Hall
- Mini Theatre
- · Playrooms/Games Rooms
- Sauna/Steam
- Tennis Court

Image for representational purpose only.
Window details will vary depending upon apartment selection.