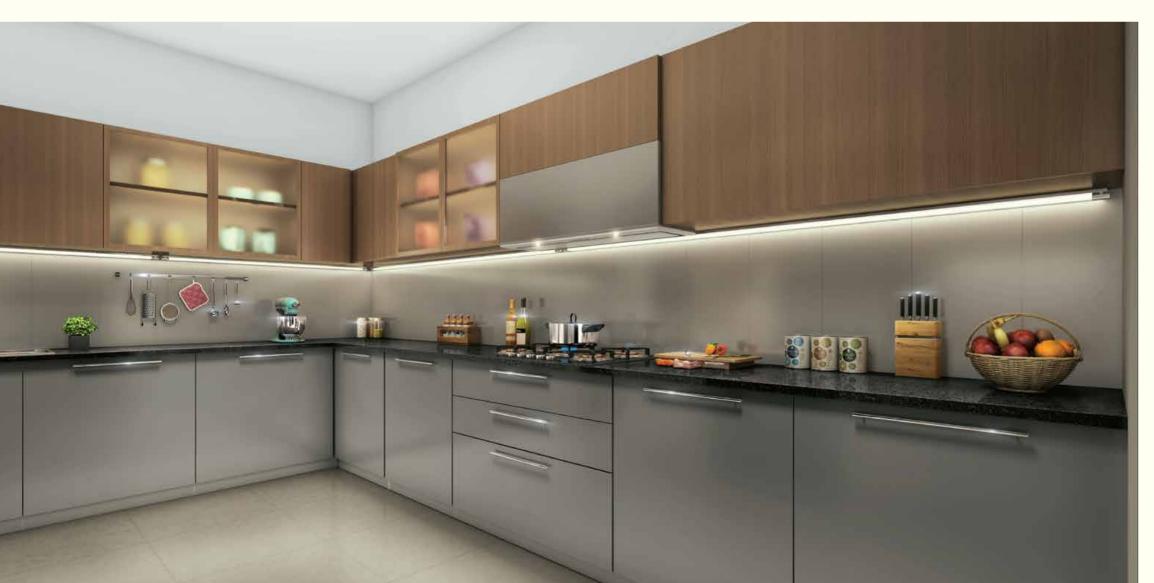

- Vitrified flooring in all bedrooms
- Marble/Vitrified flooring in living and dining room (depending on apartment type)
- Anodized/Powder-coated aluminium-framed windows
- Video-door phone
- Granite platform and stainless steel sink with faucet in kitchen
- Premium sanitaryware and CP fittings
- Instant geysers
- Glass partition in master toilets