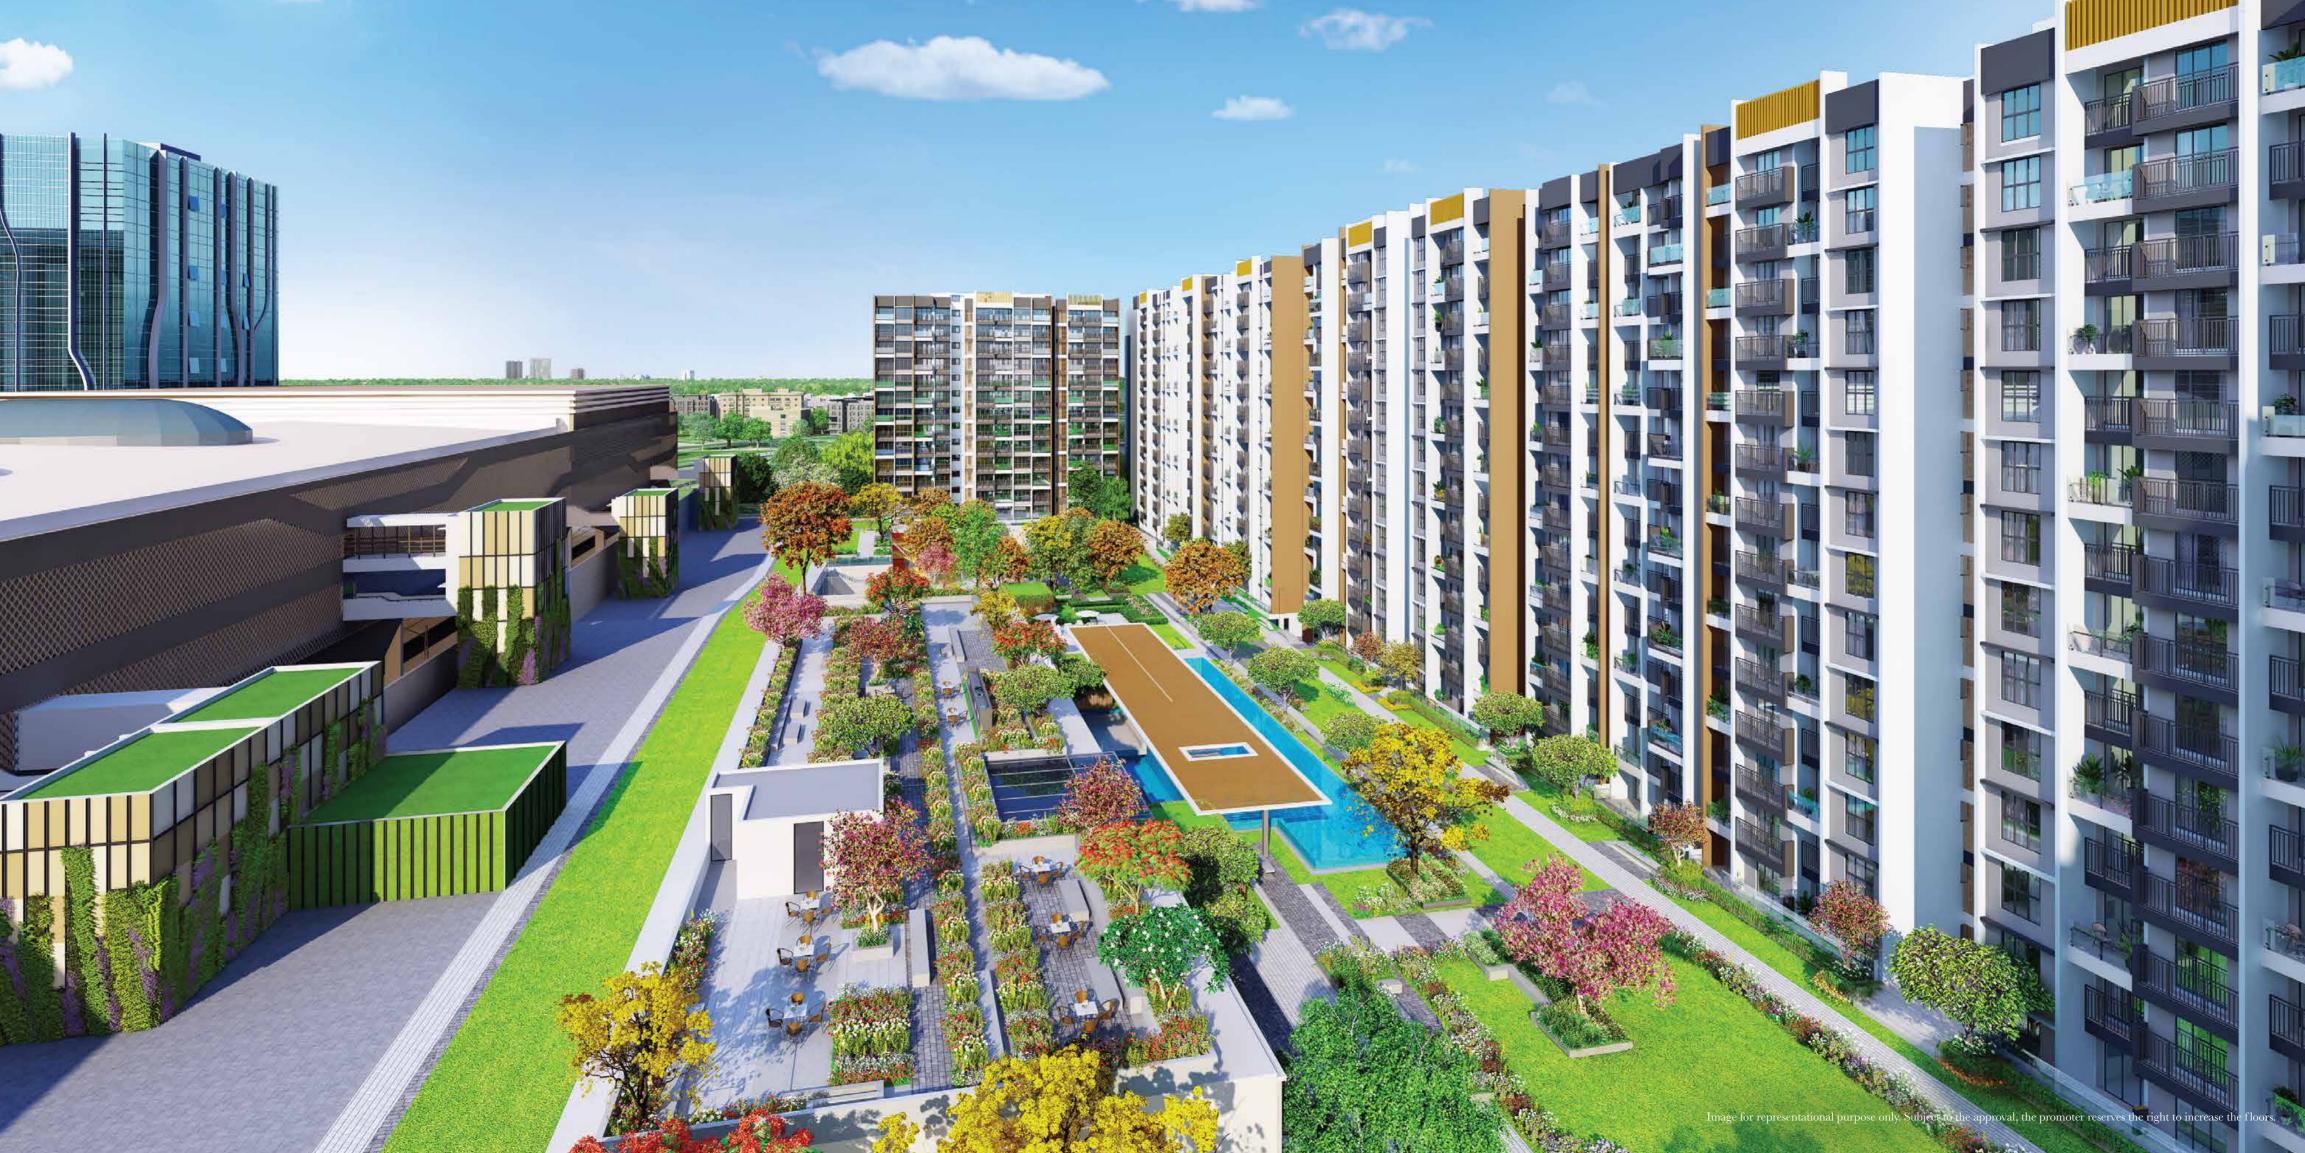

## All that you need & All that you love.

Woods Club - the 2-storeyed modern clubhouse is spread over 20,000 sq.ft. and has something for every kind of fitness enthusiast. Health and wellness make up the soul of this one & only project.

Image for representational purpose only.