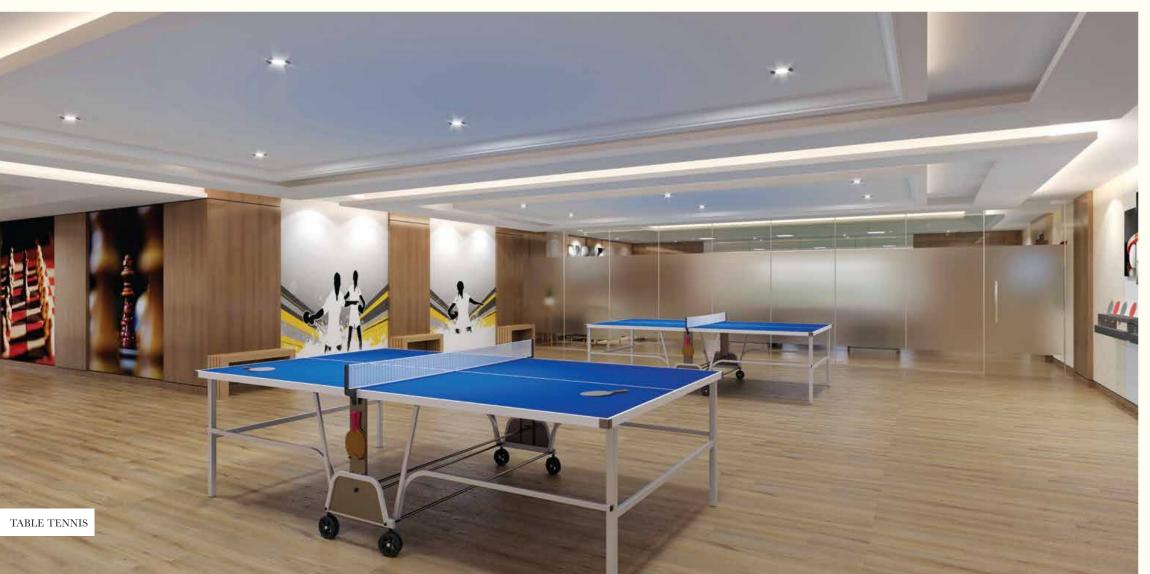

- Gymnasium and Yoga
- 3 Badminton Courts
- Lounge Area
- Library & Reading Room
- Multi-purpose Hall
- Mini Theatre
- · Playrooms/Games Rooms
- Sauna/Steam
- Tennis Court

Image for representational purpose only.
Window details will vary depending upon apartment selection.