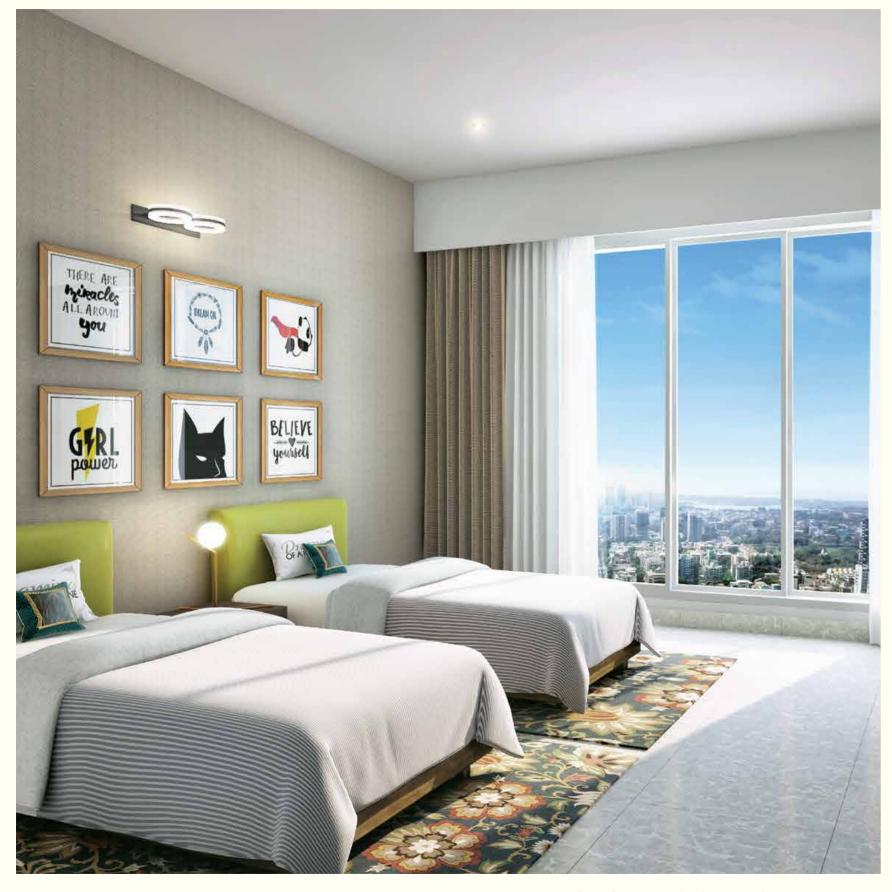

#### A lifestyle that's almost indulgent & absolutely addictive.

Soak in the horizon each morning from the plush rooms of the North Towers at Seawoods
Residences, where every corner is a melange of comfort and style. Designed for fine living,
the apartments boast of optimal utilisation of space, aesthetics and comfort. From the finest
fittings to the finish, every detail is hand-picked to put your eyes and mind at ease.

- Vitrified flooring in all bedrooms
- Marble/Vitrified flooring in living and dining room (depending on apartment type)
- Anodized/Powder-coated aluminium-framed windows
- Video-door phone
- Granite platform and stainless steel sink with faucet in kitchen
- Premium sanitaryware and CP fittings
- Instant geysers
- Glass partition in master toilets