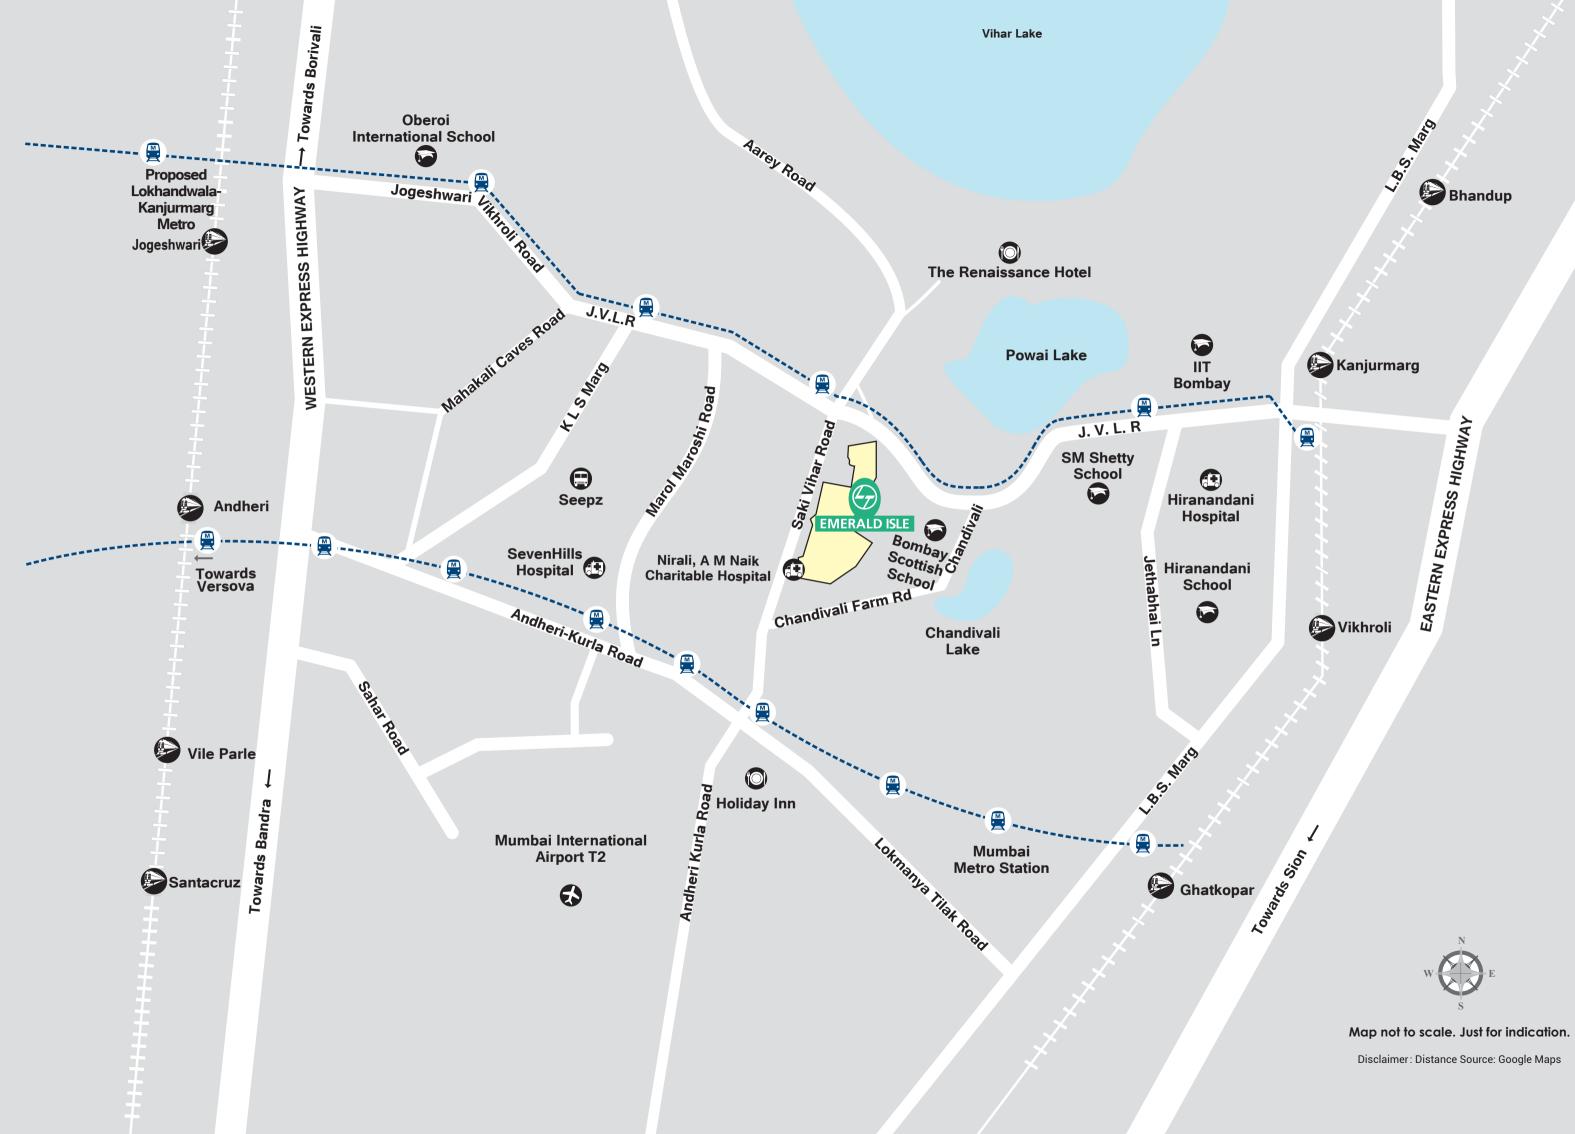

## SITE MAP

Disclaimer: Size and location of the development is subject to change.

SET AMIDST GREENERY IN THE HEART OF POWAI **YET** 

Sakinaka Metro Rail — 2 kms Central Railway Station Kanjurmarg — 5 kms Eastern & Western Expressway — 6 kms BKC – 8.5 kms

Hospitals: Nirali, A M Naik Charitable Hospital – 0 kms Hiranandani Hospital — 4 kms . Seven Hills Hospital – 4 kms

**Education:** Bombay Scottish School – 2 kms Hiranandani Foundation School — 2.5 kms SM Shetty – 2.5 kms Pawar Public School — 3.2 kms Nahar International School – 3 kms Oberoi International School — 4 kms IIT Powai – 4 kms NITIE – 4 kms

Airports: International Airport T2 – 6 kms Domestic Airport – 7 kms

YOUR WORLD TODAY IN **PEACE** WITH

Emerald Isle Phase - II is about living in peace with the world around you. An eco-principle on which the entire property resides, fulfilling the needs of a green tomorrow. Using resources efficiently is now a part of everyday living.