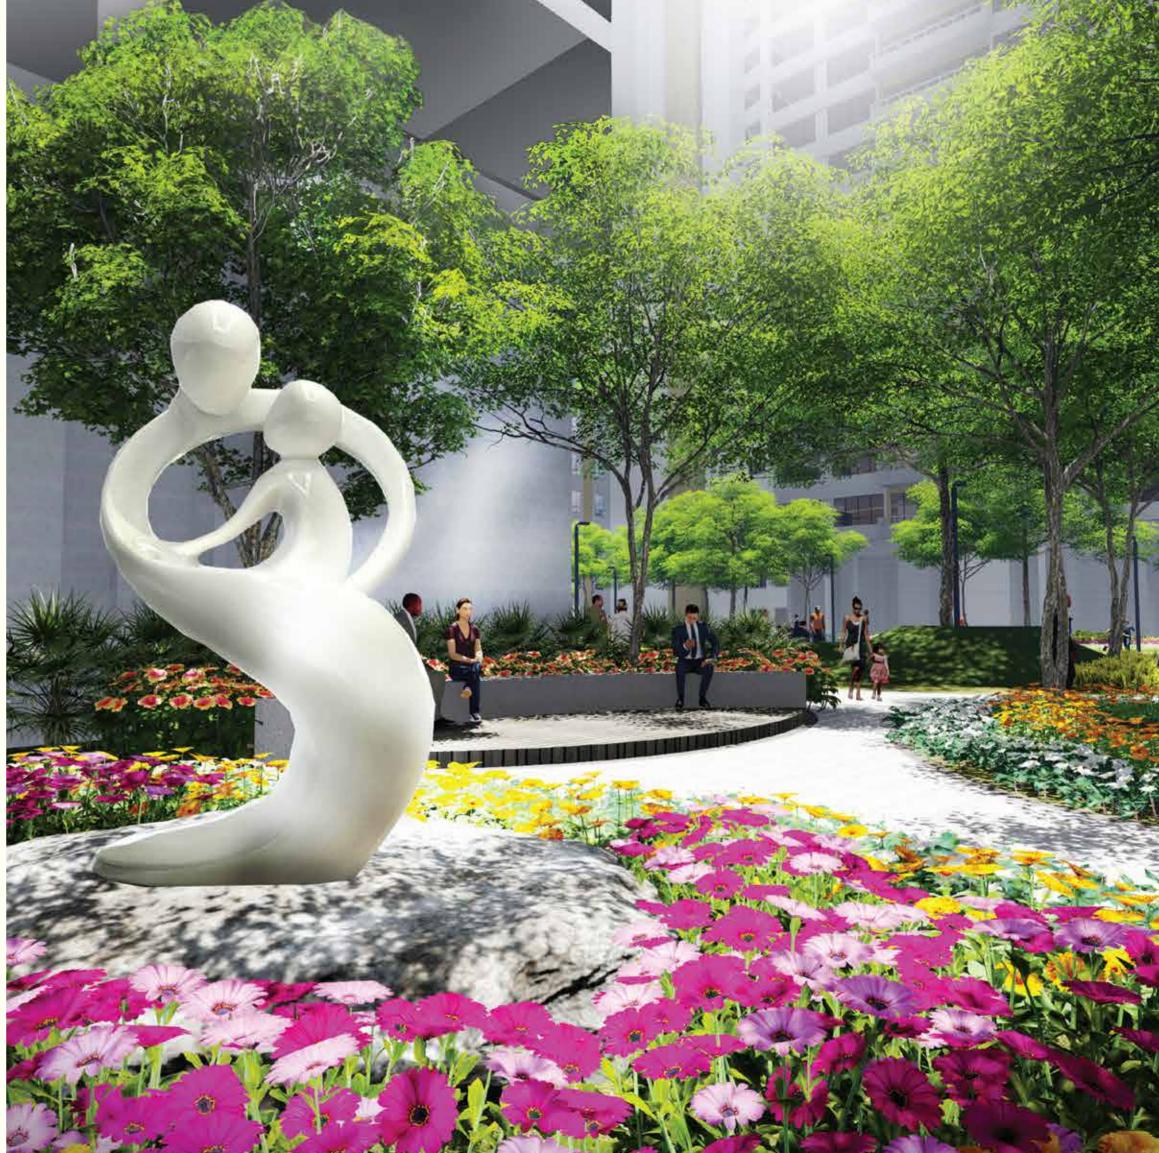

## OPEN GREEN SPACES

Discover carefully crafted green spaces that nurture tranquillity. Lose yourself in a landscaped garden where you can meander through flower gardens, adventure trails and a line-up of trees that punctuate the property. Emerald Isle Phase - II maximizes green spaces to elevate the quality of living. It's truly a green world nestled amidst Mumbai's most revered address.

### YOUR LIFE AMIDST NATURE

- Sprawling green central garden with jogging and cycling track
- Flower garden, spice and herb garden
- Yoga space
- Meditation deck
- Seating pavilion
- Reflexology area
- Kids' play area
- > Outdoor fitness
- > Pets' zone
- Squash & badminton courts
- Basketball ring
- Adventure trail / campaign zone