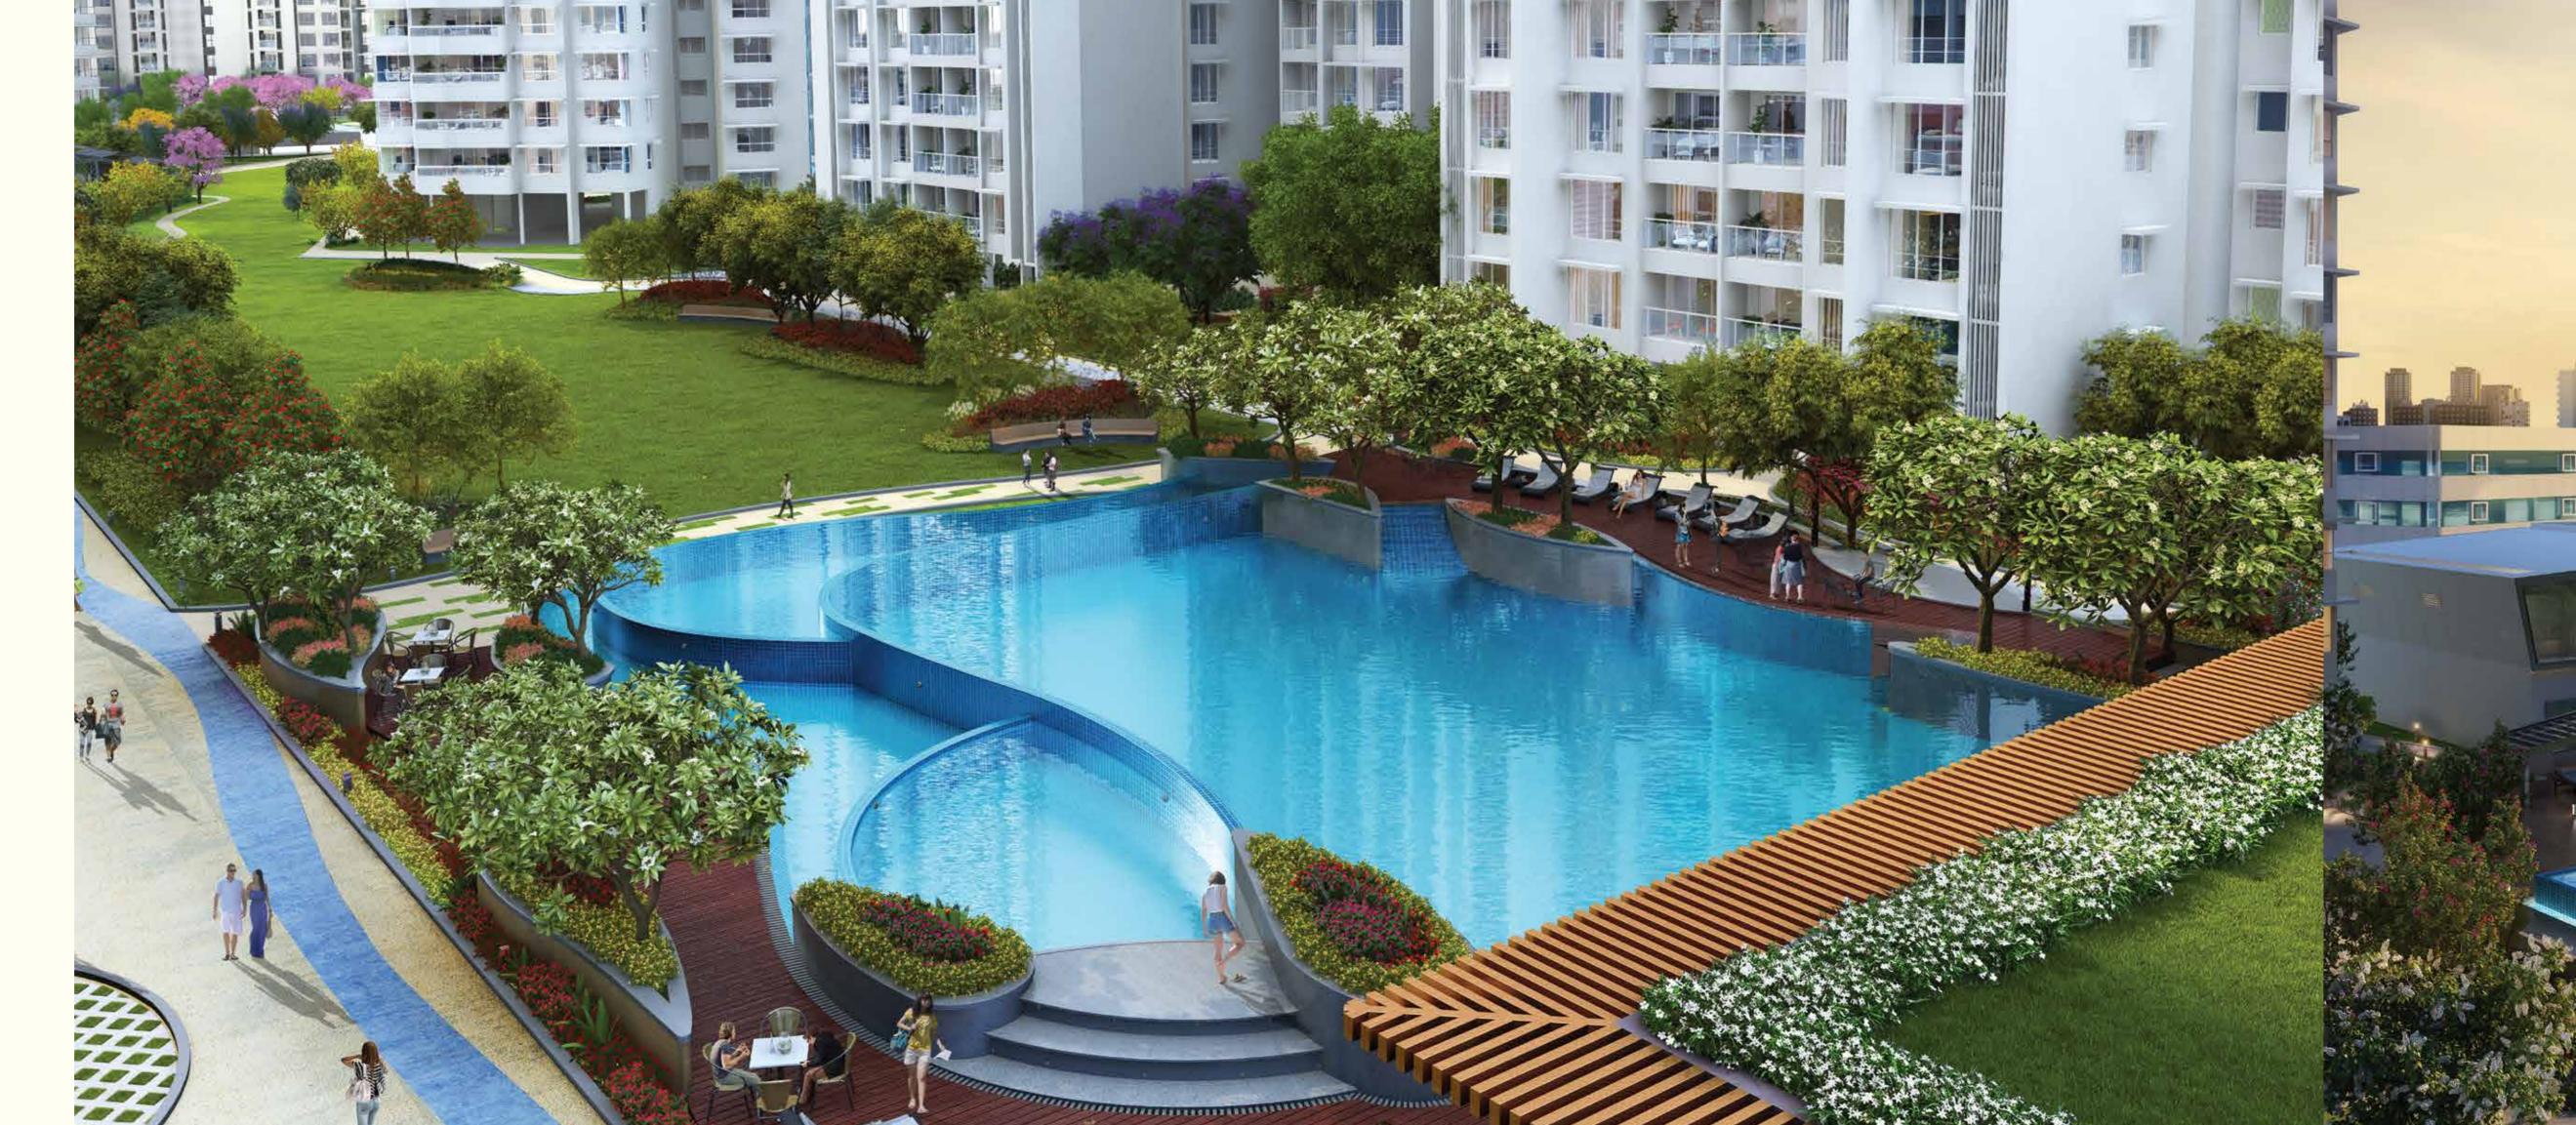

## OPEN GREEN SPACES

Discover carefully crafted green spaces that nurture tranquillity. Lose yourself in a landscaped garden where you can meander through flower gardens, adventure trails and a line-up of trees that punctuate the property. Emerald Isle Phase - II maximizes green spaces to elevate the quality of living. It's truly a green world nestled amidst Mumbai's most revered address.

### YOUR LIFE AMIDST NATURE

- Sprawling green central garden with jogging and cycling track
- Flower garden, spice and herb garden
- Yoga space
- Meditation deck
- Seating pavilion
- Reflexology area
- Kids' play area
- > Outdoor fitness
- > Pets' zone
- Squash & badminton courts
- Basketball ring
- Adventure trail / campaign zone