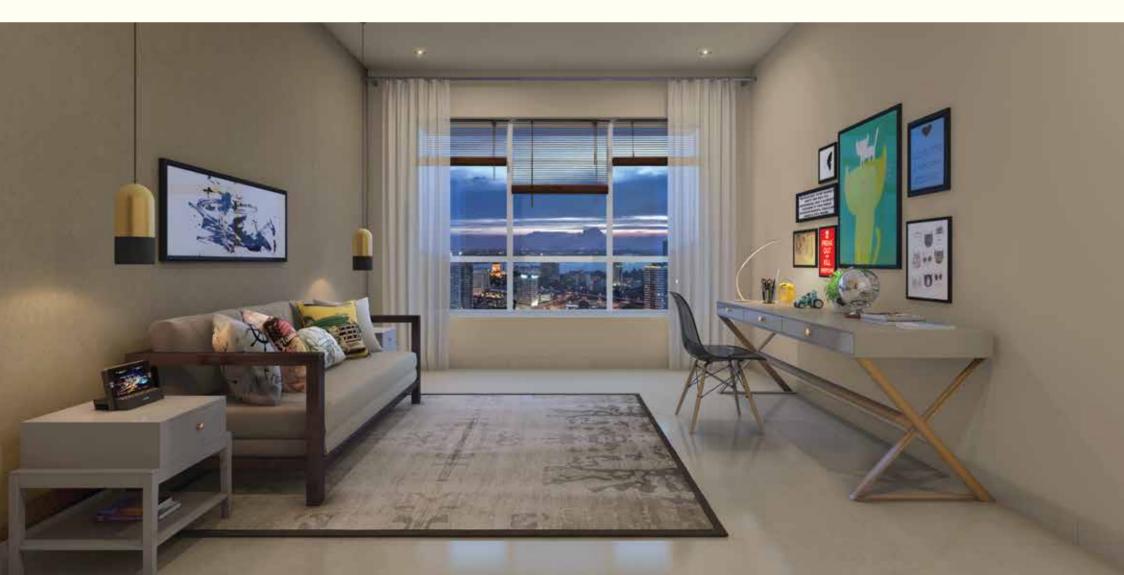

## PRUDENTLY OPTIMISED INDOOR SPACES

0

Homes at Emerald Isle Phase - II have been carefully crafted to bring symmetry in your everyday living. Every room in every apartment is designed to make optimum use of light, air and space, with sophisticated detailing and high quality fixtures across the apartments.

### INTERIOR FACILITIES

- Air-conditioned homes
- Video door phone
- Marble / vitrified flooring in living, dining and bedroom
- Powder-coated sliding windows
- > Vitrified tiles in kitchen flooring
- > Granite platform, stainless steel sink and premium fittings
- > Vitrified matt-finished tile in toilets with vitrified / ceramic tile dado
- High-end sanitary and CP fittings