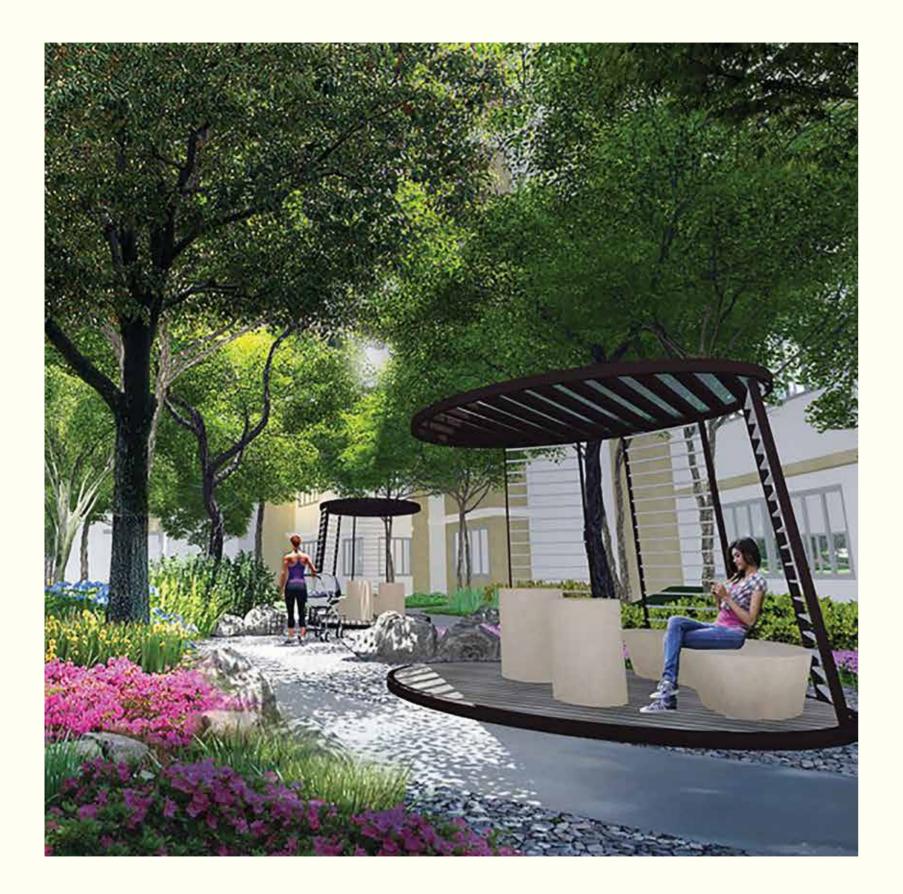

## OPEN GREEN SPACES

Discover carefully crafted green spaces that nurture tranquillity. Lose yourself in a landscaped garden where you can meander through flower gardens, adventure trails and a line-up of trees that punctuate the property. Emerald Isle Phase - II maximizes green spaces to elevate the quality of living. It's truly a green world nestled amidst Mumbai's most revered address.

### YOUR LIFE AMIDST NATURE

- Sprawling green central garden with jogging and cycling track
- Flower garden, spice and herb garden
- Yoga space
- Meditation deck
- Seating pavilion
- Reflexology area
- Kids' play area
- > Outdoor fitness
- > Pets' zone
- Squash & badminton courts
- Basketball ring
- Adventure trail / campaign zone