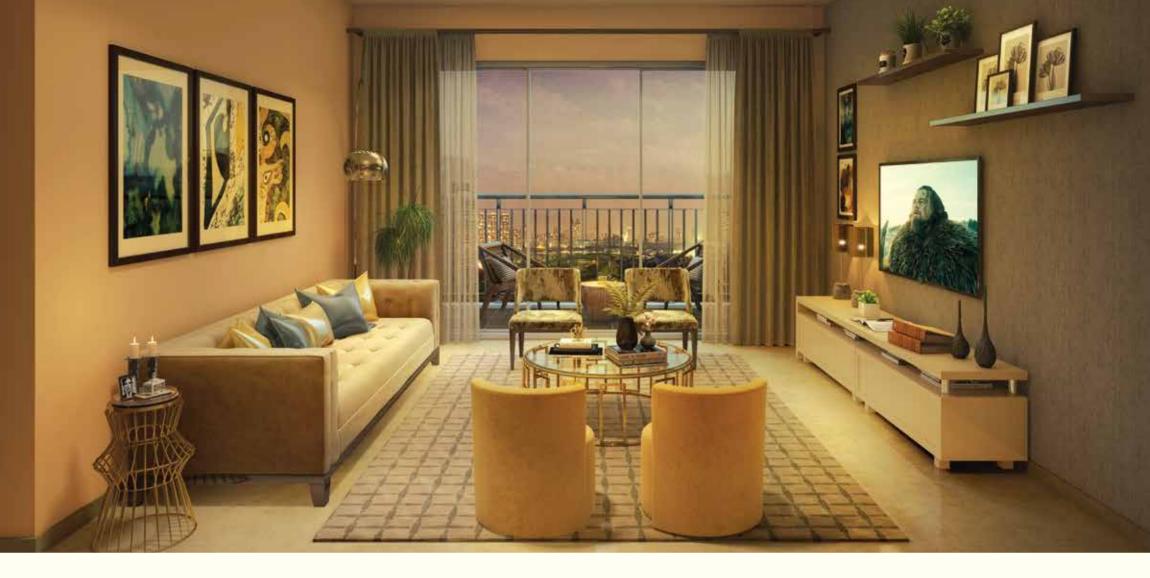

## PRUDENTLY OPTIMISED INDOOR SPACES

0

Homes at Emerald Isle Phase - II have been carefully crafted to bring symmetry in your everyday living. Every room in every apartment is designed to make optimum use of light, air and space, with sophisticated detailing and high quality fixtures across the apartments.

### INTERIOR FACILITIES

- Air-conditioned homes
- Video door phone
- Marble / vitrified flooring in living, dining and bedroom
- Powder-coated sliding windows
- > Vitrified tiles in kitchen flooring
- > Granite platform, stainless steel sink and premium fittings
- > Vitrified matt-finished tile in toilets with vitrified / ceramic tile dado
- High-end sanitary and CP fittings