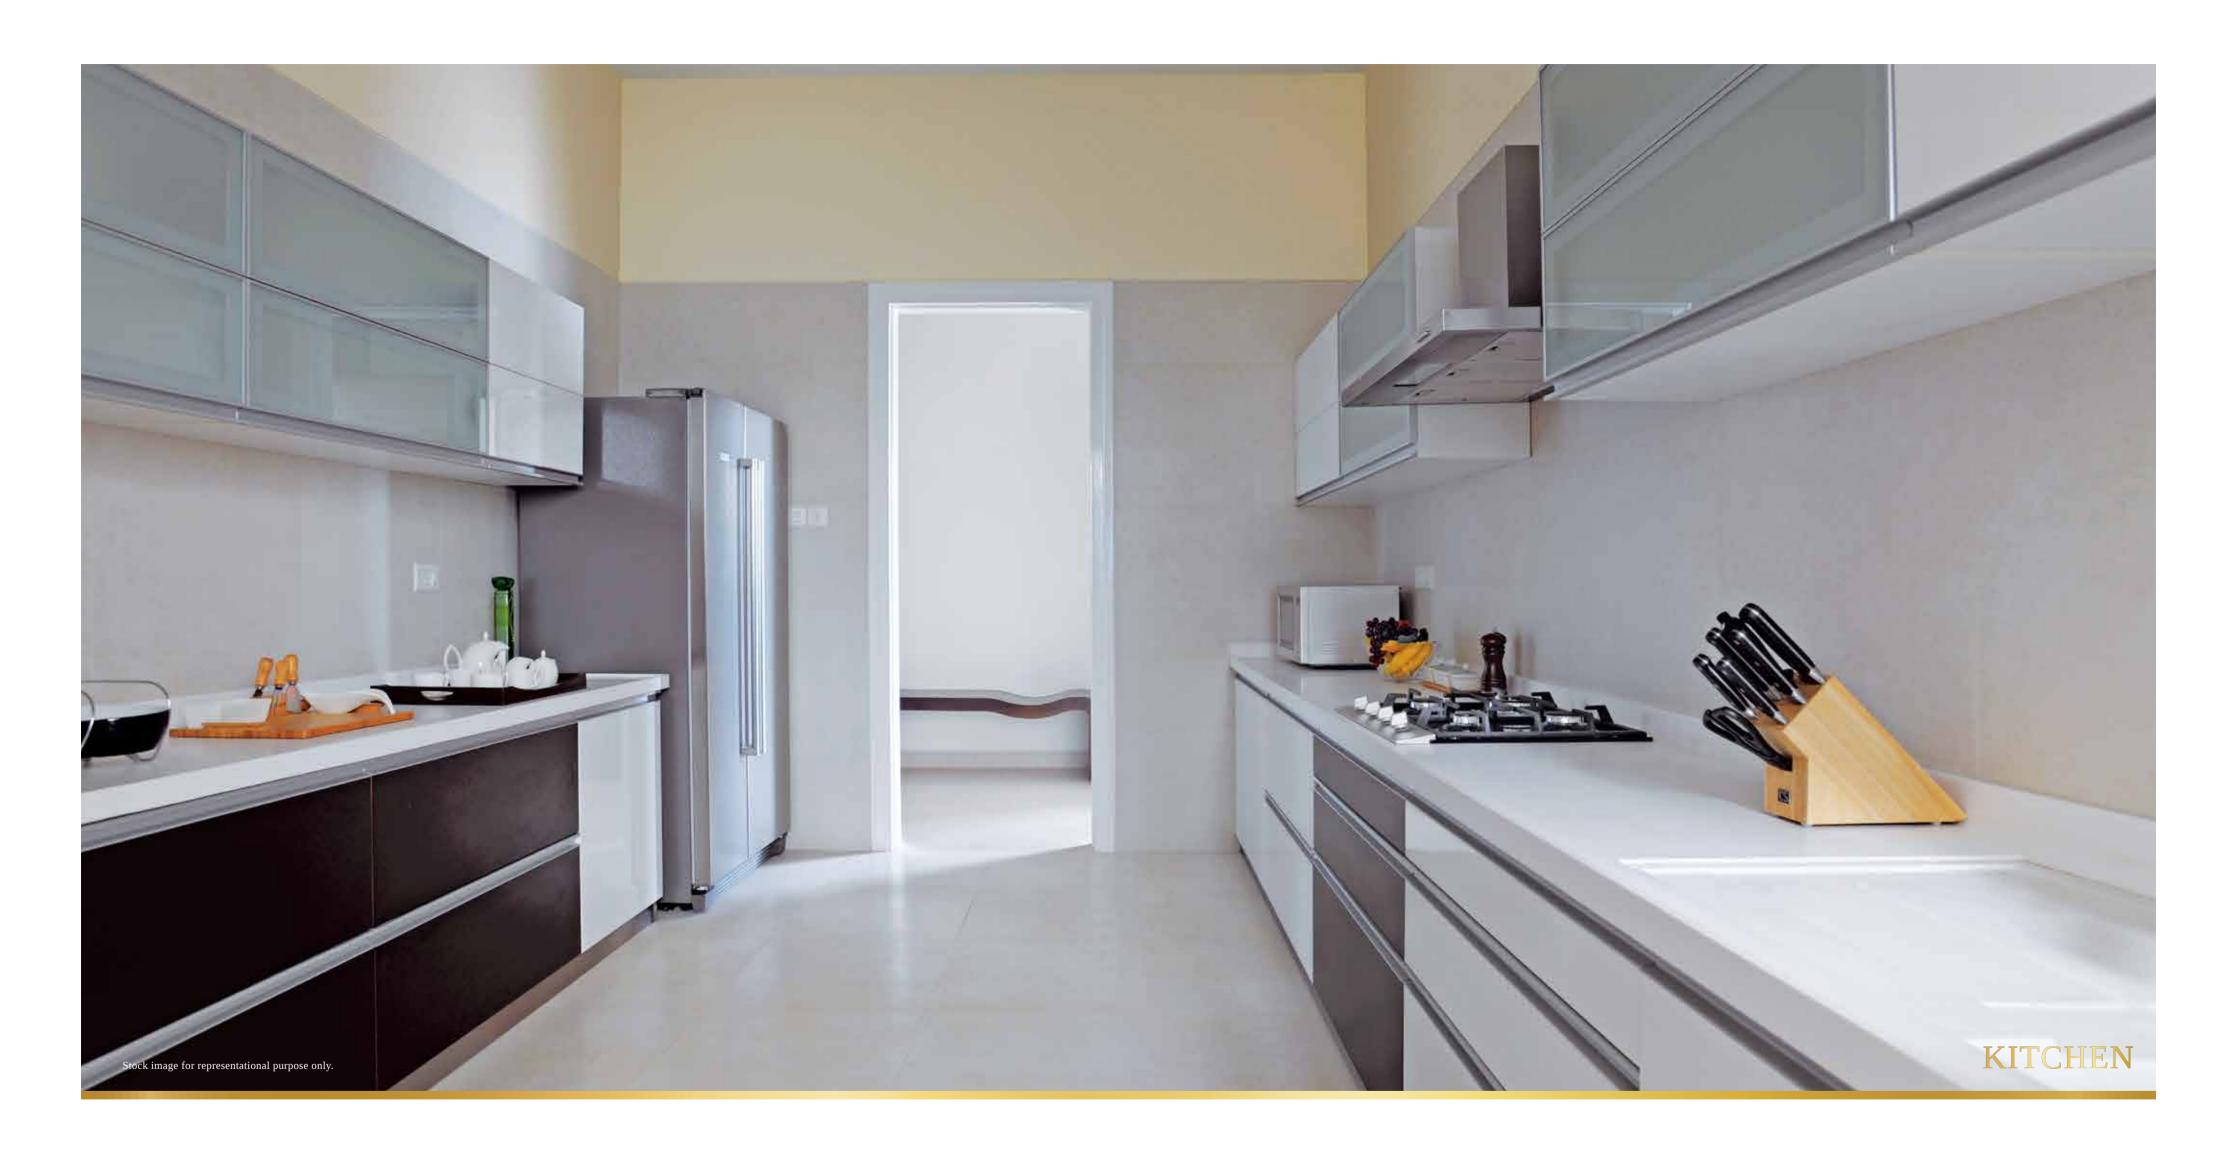

- Laminated wooden flooring in master bedroom
- Flower beds attached to the bedrooms and living room (below 44th floor)

A QUEEN'S FIRST LOVE

The diligently designed kitchen of your home at T6 enhances its ambience. Encompassing intricacy and fine detailing, the aesthetic kitchen is an elegant stroke on the canvas of your home. More than catering to your needs, this masterpiece befits your refined taste.

Modular kitchen by Häfele\* • Gas and smoke detector

• Automated lighting in bathrooms and passageways • Sanitary fittings by Grohe and Duravit\*