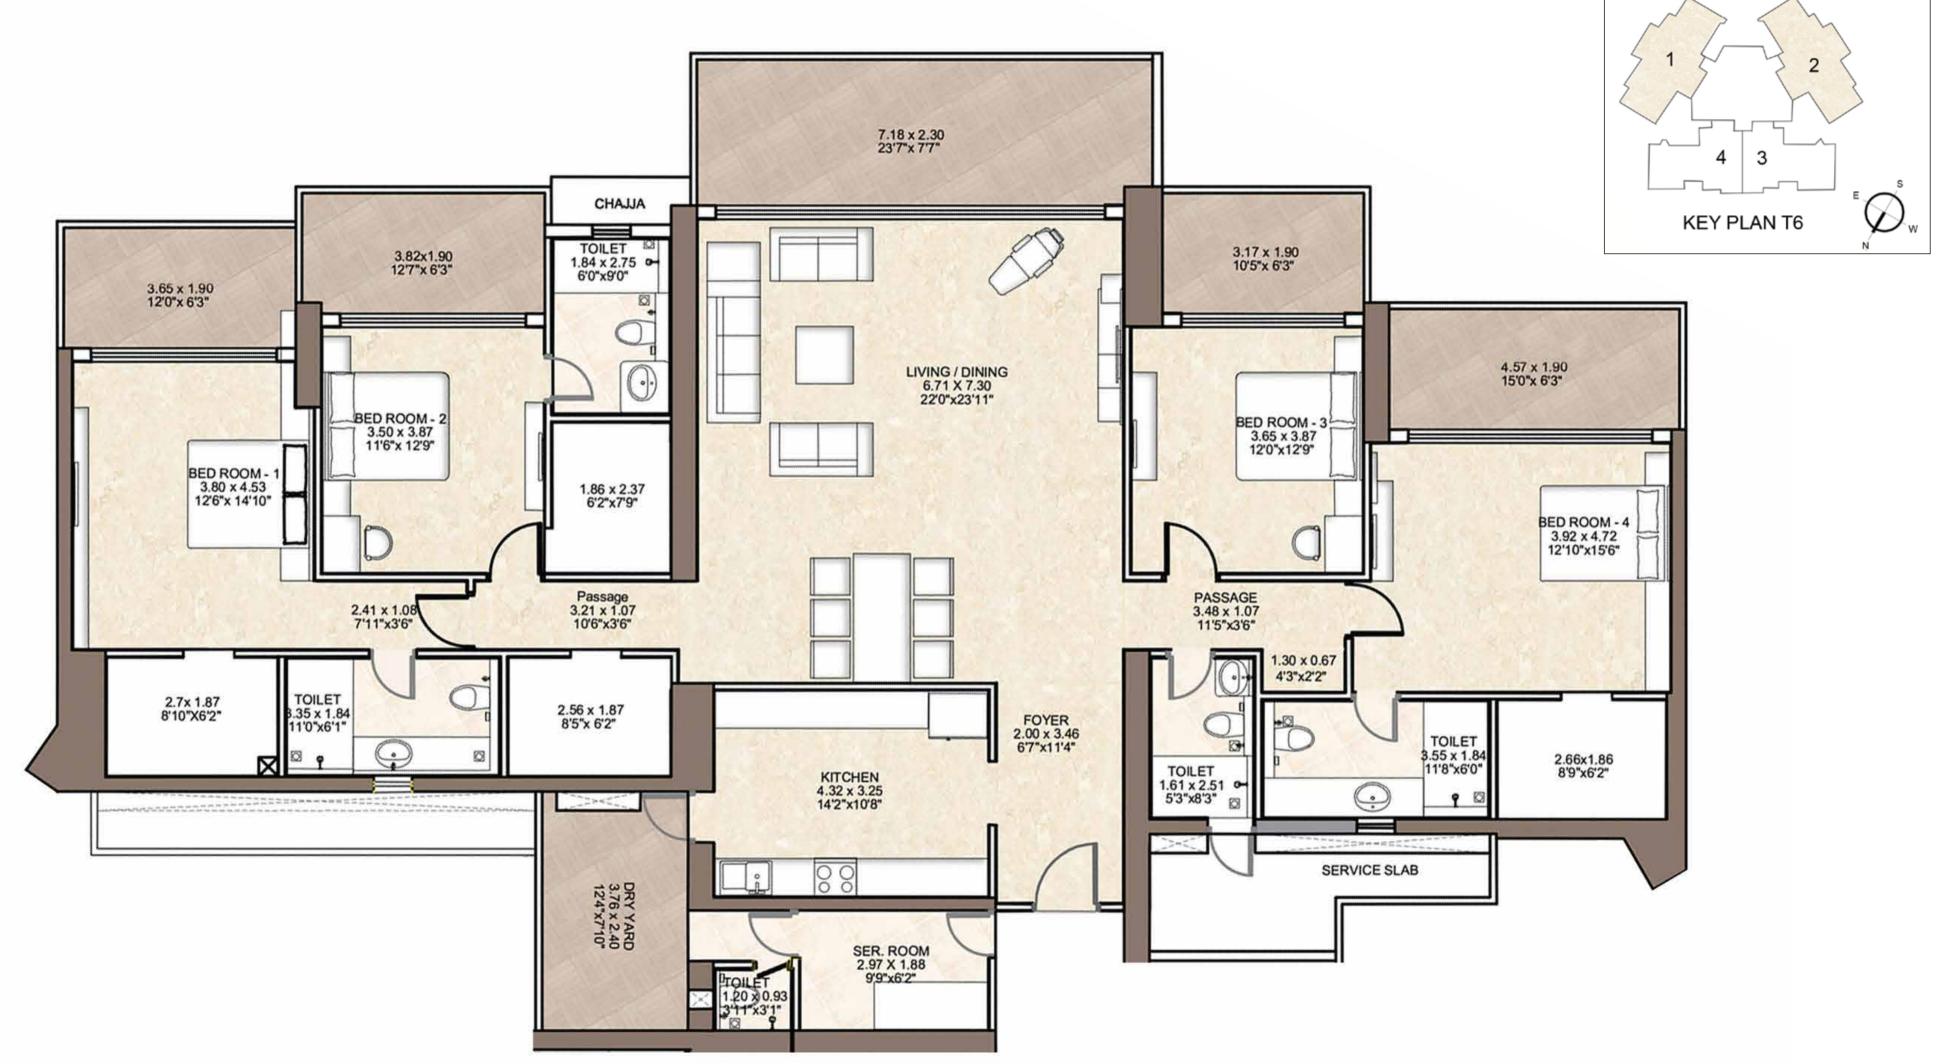

ed company by India's foremost business publications. L&T Construction undertakes turnkey construction for a wide range of residential buildings. And each project it takes on is executed using cutting-edge technology and the most stringent quality and safety practices.

















### THE FINEST LUXURIES ADORN YOUR LIFE

### SKY STREET LEVEL





























### **AMENITY LEVEL**











### AMENITY LANDSCAPE AREA











### CLUBHOUSE











### PODIUM 3



\*Under Construction Tower



SITE PLAN

## T6 - TYPICAL FLOOR PLAN 45<sup>TH</sup> FLOOR AND ABOVE





## T6 - TYPICAL FLOOR PLAN 43<sup>RD</sup> FLOOR AND BELOW





# T6 UNIT PLAN - 4 BHK 44<sup>TH</sup> TO 54<sup>TH</sup> FLOOR (SIGNATURE)



# T6 UNIT PLAN - 43<sup>RD</sup> FLOOR AND BELOW (SIGNATURE)



### T6 UNIT PLAN - 3 BHK 45<sup>TH</sup> TO 54<sup>TH</sup> FLOOR



### T6 UNIT PLAN - 3 BHK BELOW 44<sup>TH</sup> FLOOR







### SUSTAINABLE LIVING

Crescent Bay embodies sustainable design principles and encourages conservation and optimal utilisation of natural resources. Whether it's rainwater harvesting or solar energy harnessing, we've paid attention to every little detail that makes for a brighter, greener future. Green building certification received under IGBC Green home rating (Pre-certified silver).

# LOVE, TRUST, RELIABILITY

L&T Realty is the real estate arm of Larsen and Toubro, a USD 21 billion conglomerate. Today, L&T Realty is a trendsetter in the field of real estate with its presence across all metro cities. Leveraging the values of the parent company, LTR is now s