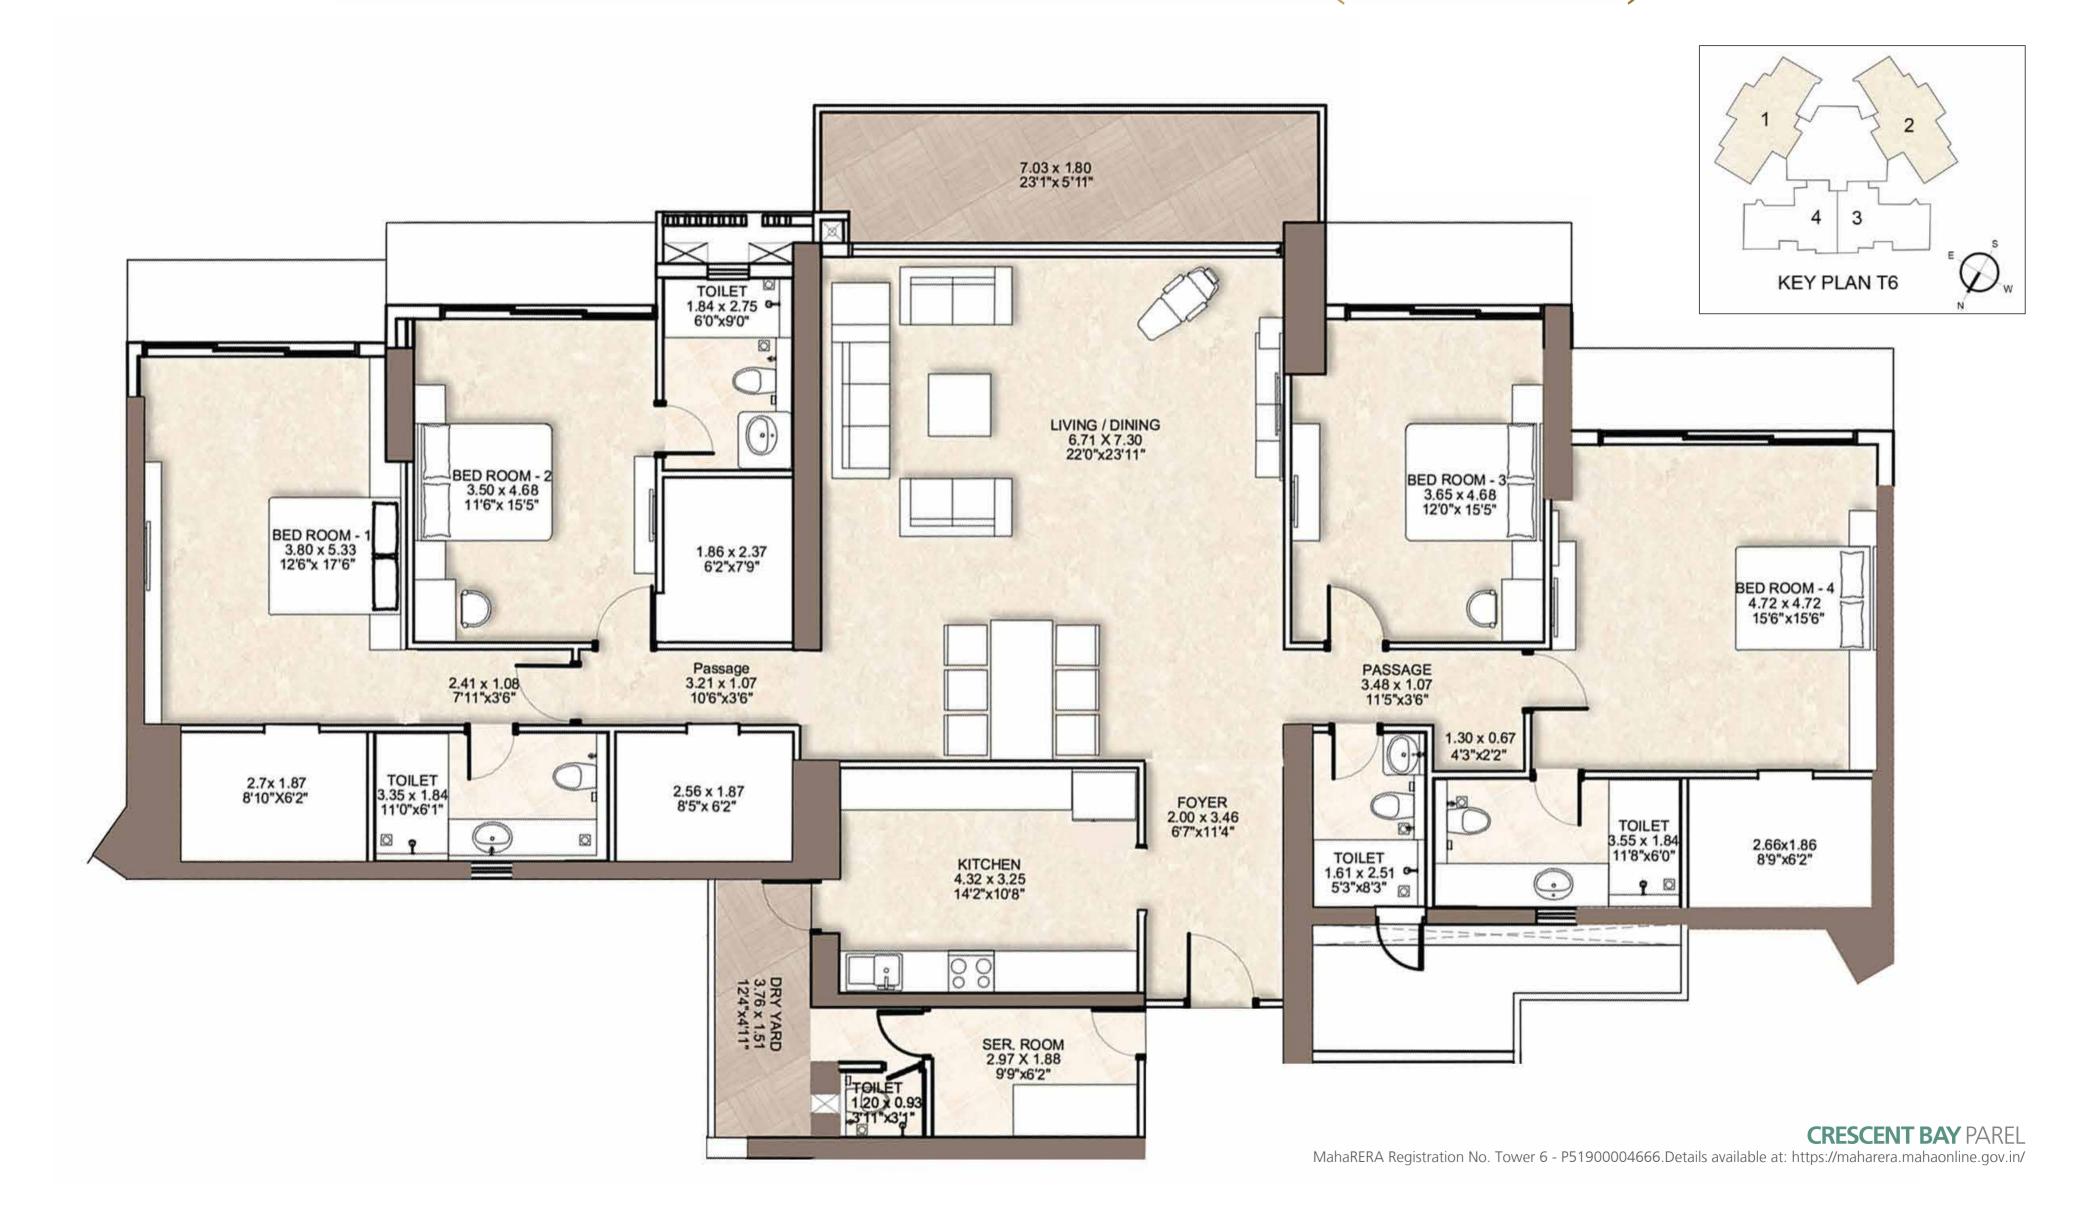

onstruction is also adjudged India's best managed and most trusted company by India's foremost business publications. L&T Construction undertakes turnkey construction for a wide range of residential buildings. And each project it takes on is executed using cutting-edge technology and the most stringent quality and safety practices.

















### THE FINEST LUXURIES ADORN YOUR LIFE

### SKY STREET LEVEL





























### **AMENITY LEVEL**











### AMENITY LANDSCAPE AREA











### CLUBHOUSE











### PODIUM 3



\*Under Construction Tower



SITE PLAN

## T6 - TYPICAL FLOOR PLAN 45<sup>TH</sup> FLOOR AND ABOVE





## T6 - TYPICAL FLOOR PLAN 43<sup>RD</sup> FLOOR AND BELOW





# T6 UNIT PLAN - 4 BHK 44<sup>TH</sup> TO 54<sup>TH</sup> FLOOR (SIGNATURE)



# T6 UNIT PLAN - 43<sup>RD</sup> FLOOR AND BELOW (SIGNATURE)



### T6 UNIT PLAN - 3 BHK 45<sup>TH</sup> TO 54<sup>TH</sup> FLOOR



### T6 UNIT PLAN - 3 BHK BELOW 44<sup>TH</sup> FLOOR







### SUSTAINABLE LIVING

Crescent Bay embodies sustainable design principles and encourages conservation and optimal utilisation of natural resources. Whether it's rainwater harvesting or solar energy harnessing, we've paid attention to every little detail that makes for a brighter, greener future. Green building certification received under IGBC Green home rating (Pre-certified silver).

# LOVE, TRUST, RELIABILITY

L&T Realty is the real estate arm of Larsen and Toubro, a USD 21 billion conglomerate. Today, L&T Realty is a trendsetter in the field of real estate with its presence across all metro c