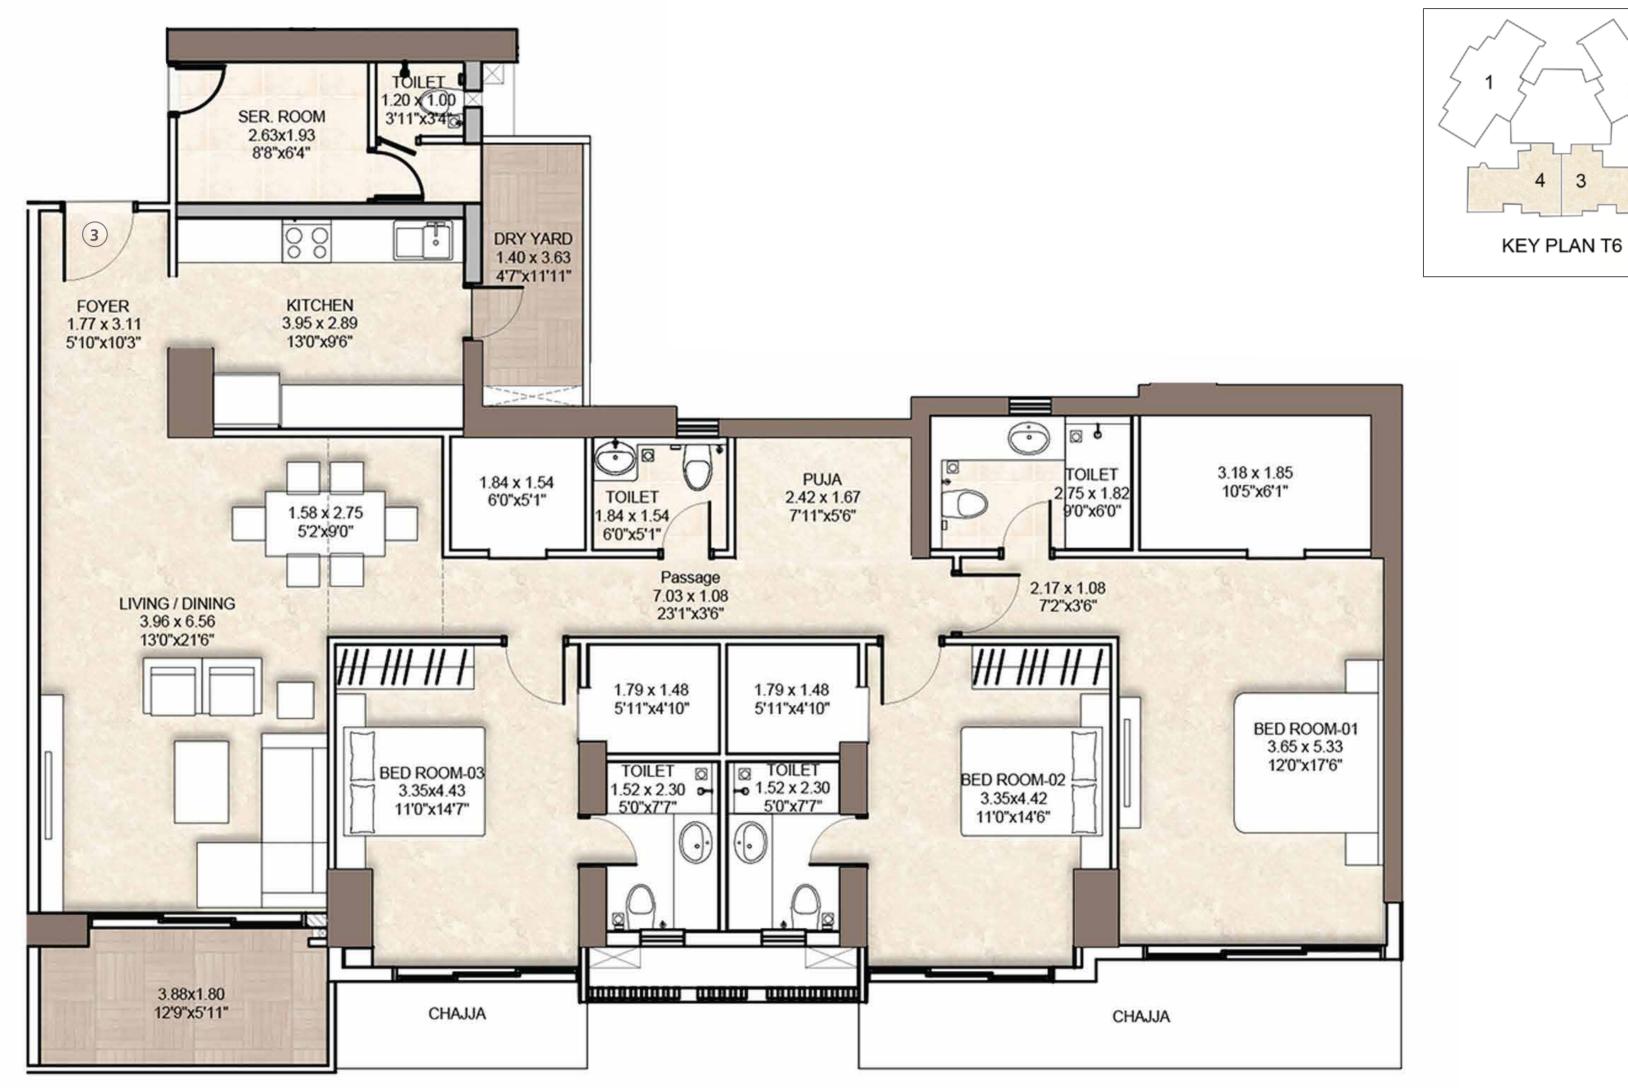

n undertakes turnkey construction for a wide range of residential buildings. And each project it takes on is executed using cutting-edge technology and the most stringent quality and safety practices.

















### THE FINEST LUXURIES ADORN YOUR LIFE

### SKY STREET LEVEL





























### **AMENITY LEVEL**











### AMENITY LANDSCAPE AREA











### CLUBHOUSE











### PODIUM 3



\*Under Construction Tower



SITE PLAN

## T6 - TYPICAL FLOOR PLAN 45<sup>TH</sup> FLOOR AND ABOVE





## T6 - TYPICAL FLOOR PLAN 43<sup>RD</sup> FLOOR AND BELOW





# T6 UNIT PLAN - 4 BHK 44<sup>TH</sup> TO 54<sup>TH</sup> FLOOR (SIGNATURE)



# T6 UNIT PLAN - 43<sup>RD</sup> FLOOR AND BELOW (SIGNATURE)



### T6 UNIT PLAN - 3 BHK 45<sup>TH</sup> TO 54<sup>TH</sup> FLOOR



### T6 UNIT PLAN - 3 BHK BELOW 44<sup>TH</sup> FLOOR







### SUSTAINABLE LIVING

Crescent Bay embodies sustainable design principles and encourages conservation and optimal utilisation of natural resources. Whether it's rainwater harvesting or solar energy harnessing, we've paid attention to every little detail that makes for a brighter, greener future. Green building certification received under IGBC Green home rating (Pre-certified silver).

# LOVE, TRUST, RELIABILITY

L&T Realty is the real estate arm of Larsen and Toubro, a USD 21 billion conglomerate. Today, L&T Realty is a trendsetter in the field of real estate with its presence across all metro cities. Leveraging the values of the parent company, LTR is now synonymous with love, trust and reliability.





# EMERALD ISLE, POWA