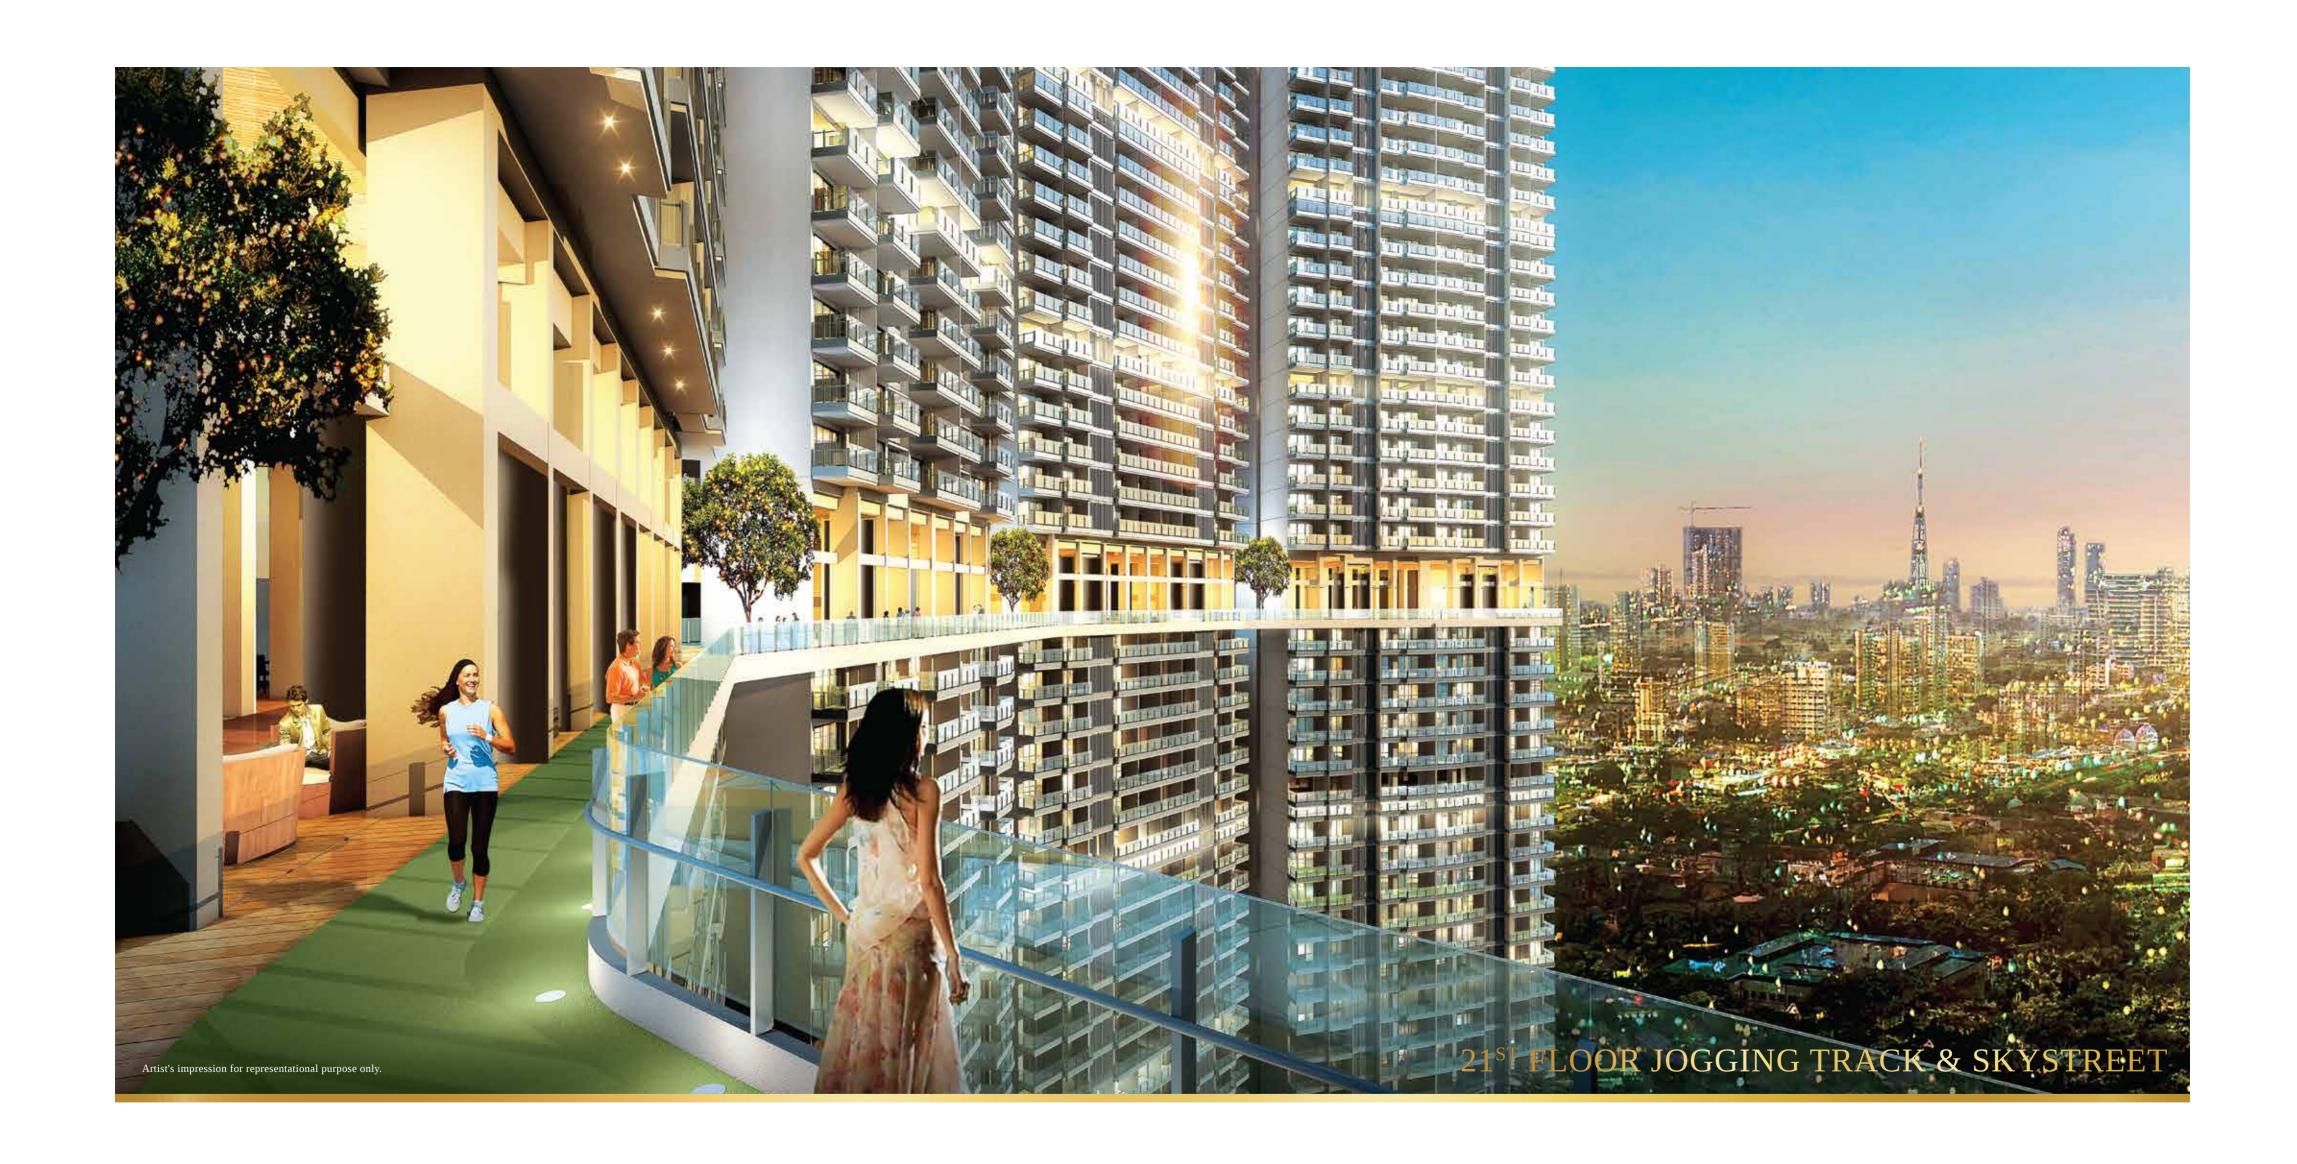

ubs in the city, Crescent Bay also offers easy access to both the central and western suburbs. Even business districts like Nariman Point and BKC are situated just a few minutes away by road. Clearly, it's one of the most coveted destinations in the city.

### Approximate distances:

• Eastern Freeway: 4 Kms • Monorail: 1 Km • Proposed Nhava Sheva Sea-Link: 2 Kms

• Lower Parel: 3 Kms • Worli: 4 Kms • Prabhadevi: 5 Kms • Fort: 9 Kms • BKC: 10 Kms • Cuffe Parade: 12 Kms



Sipping your favourite beverage, you stand on the balcony of your home, gazing out at the tranquil expanse of the Arabian Sea. The rising sun seems to have scattered gold dust and you are immersed in the beauty of this enchanting view. The signature life at T6 greets you with such delightful experiences every morning.



















### MATCHES YOUR STATURE

To offer you delightful panoramic views, the plush residences at T6 come with impressive floor-to-ceiling height and a sun deck with every apartment. These residences are designed by the perfectionists in the realm of architecture and are a paradigm of exquisite craftsmanship.

- Air conditioning in all apartments Italian marble flooring
- Home automation in the living room Floor-to-ceiling height more than 11 feet
  - Separate dry balcony Video-door phone
  - FTTH fibre-to-the-home connectivity Intercom facility



### MASTER OF LUXURY

Replete with luxury, the master bedroom of your home at T6 is meticulously crafted to meet the demands of elites like you.

It is your personal oasis disconnecting you from the humdrum. With a spacious sun deck, a