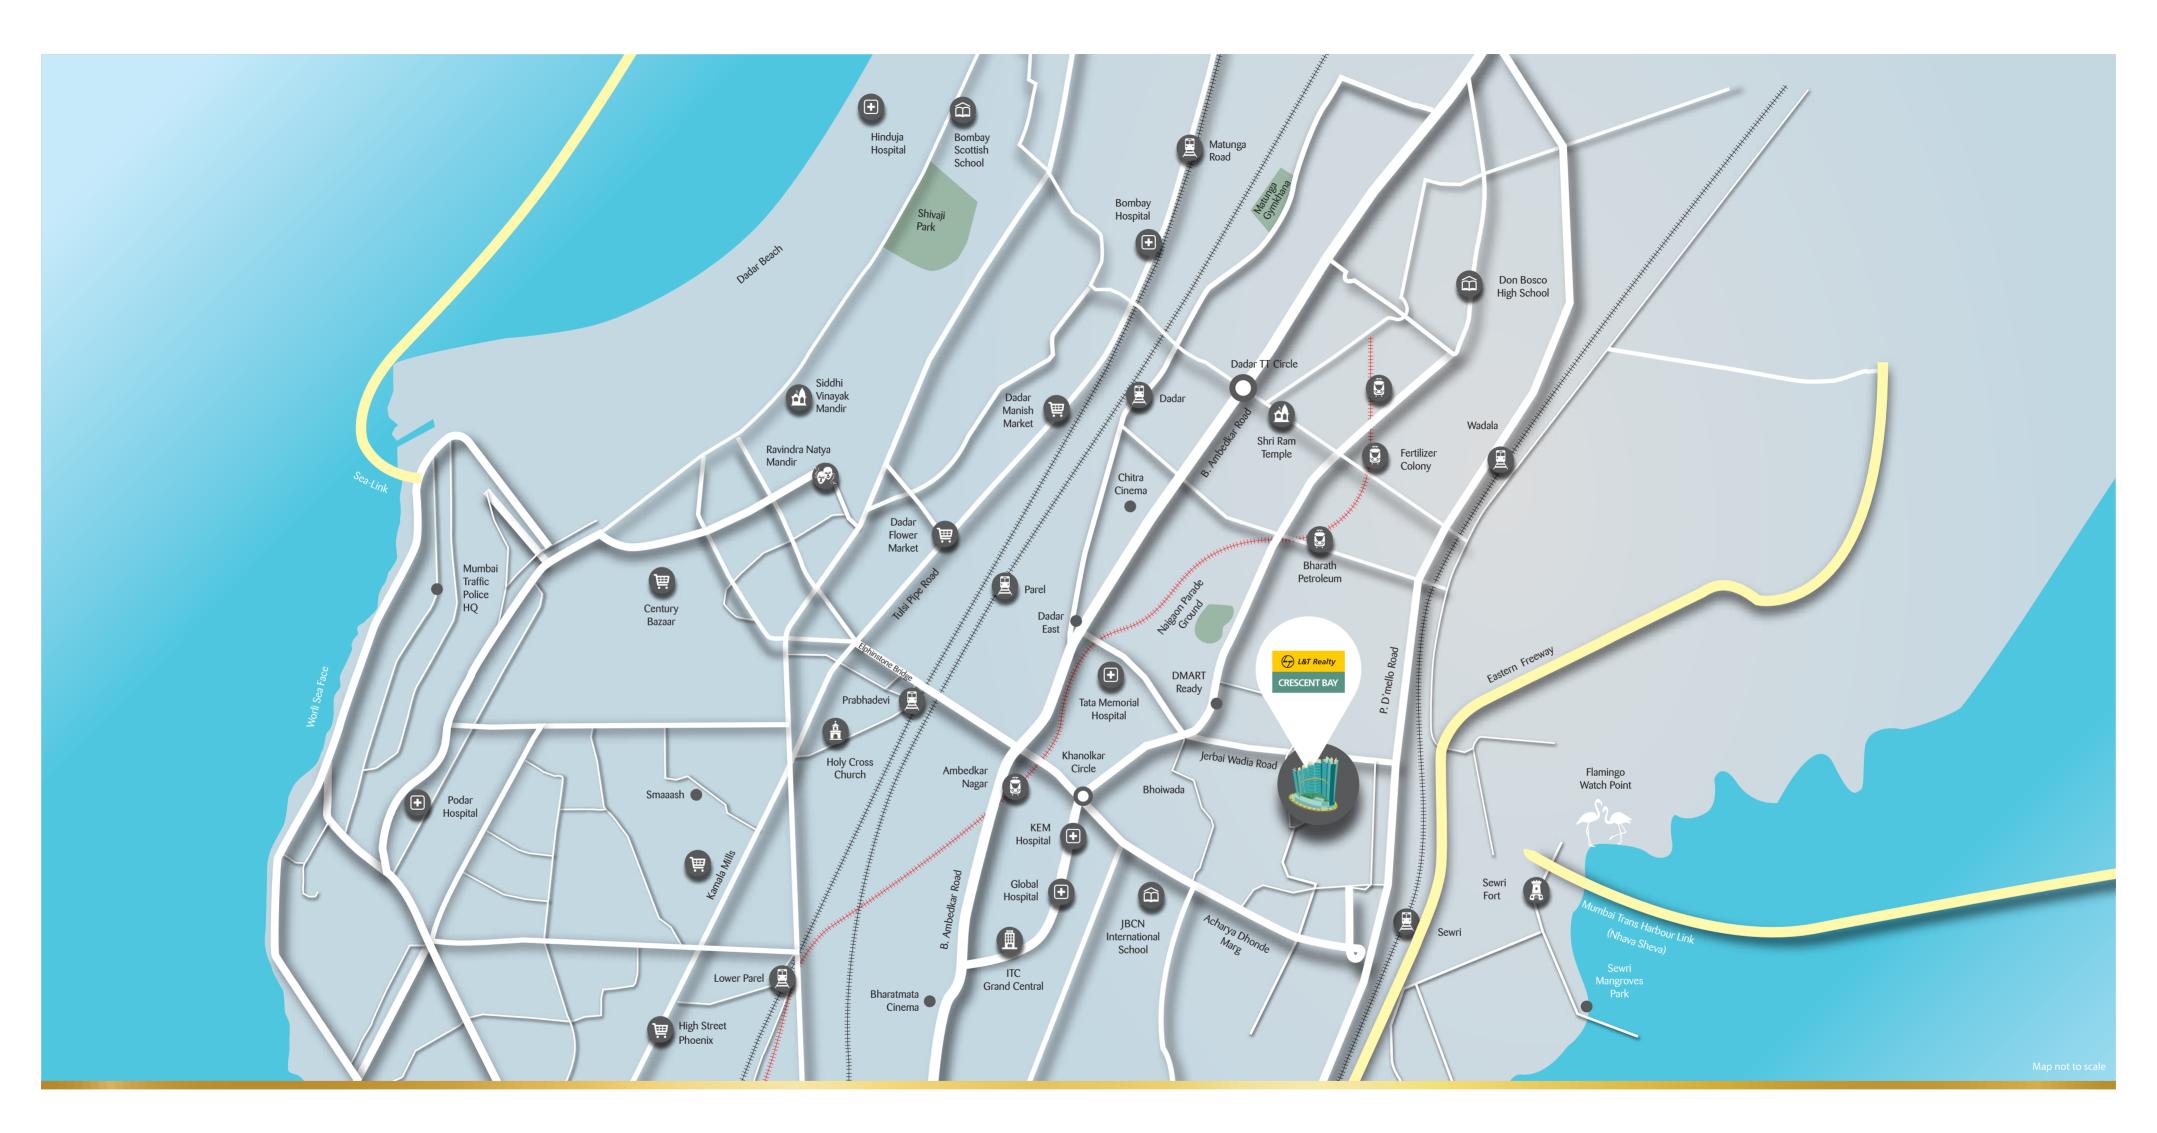

The Signature Tower

IT STANDS TALL.
IN THE MIDST OF IT ALL.

Located in the central, yet largely residential district of Parel, the Signature Tower at Crescent Bay offers you a tranquil setting with the Arabian Sea as its backdrop. Besides its proximity to some of the largest retail and commercial hubs in the city, Crescent Bay also offers easy access to both the central and western suburbs. Even business districts like Nariman Point and BKC are situated just a few minutes away by road. Clearly, it's one of the most coveted destinations in the city.

### Approximate distances:

• Eastern Freeway: 4 Kms • Monorail: 1 Km • Proposed Nhava Sheva Sea-Link: 2 Kms

• Lower Parel: 3 Kms • Worli: 4 Kms • Prabhadevi: 5 Kms • Fort: 9 Kms • BKC: 10 Kms • Cuffe Parade: 12 Kms