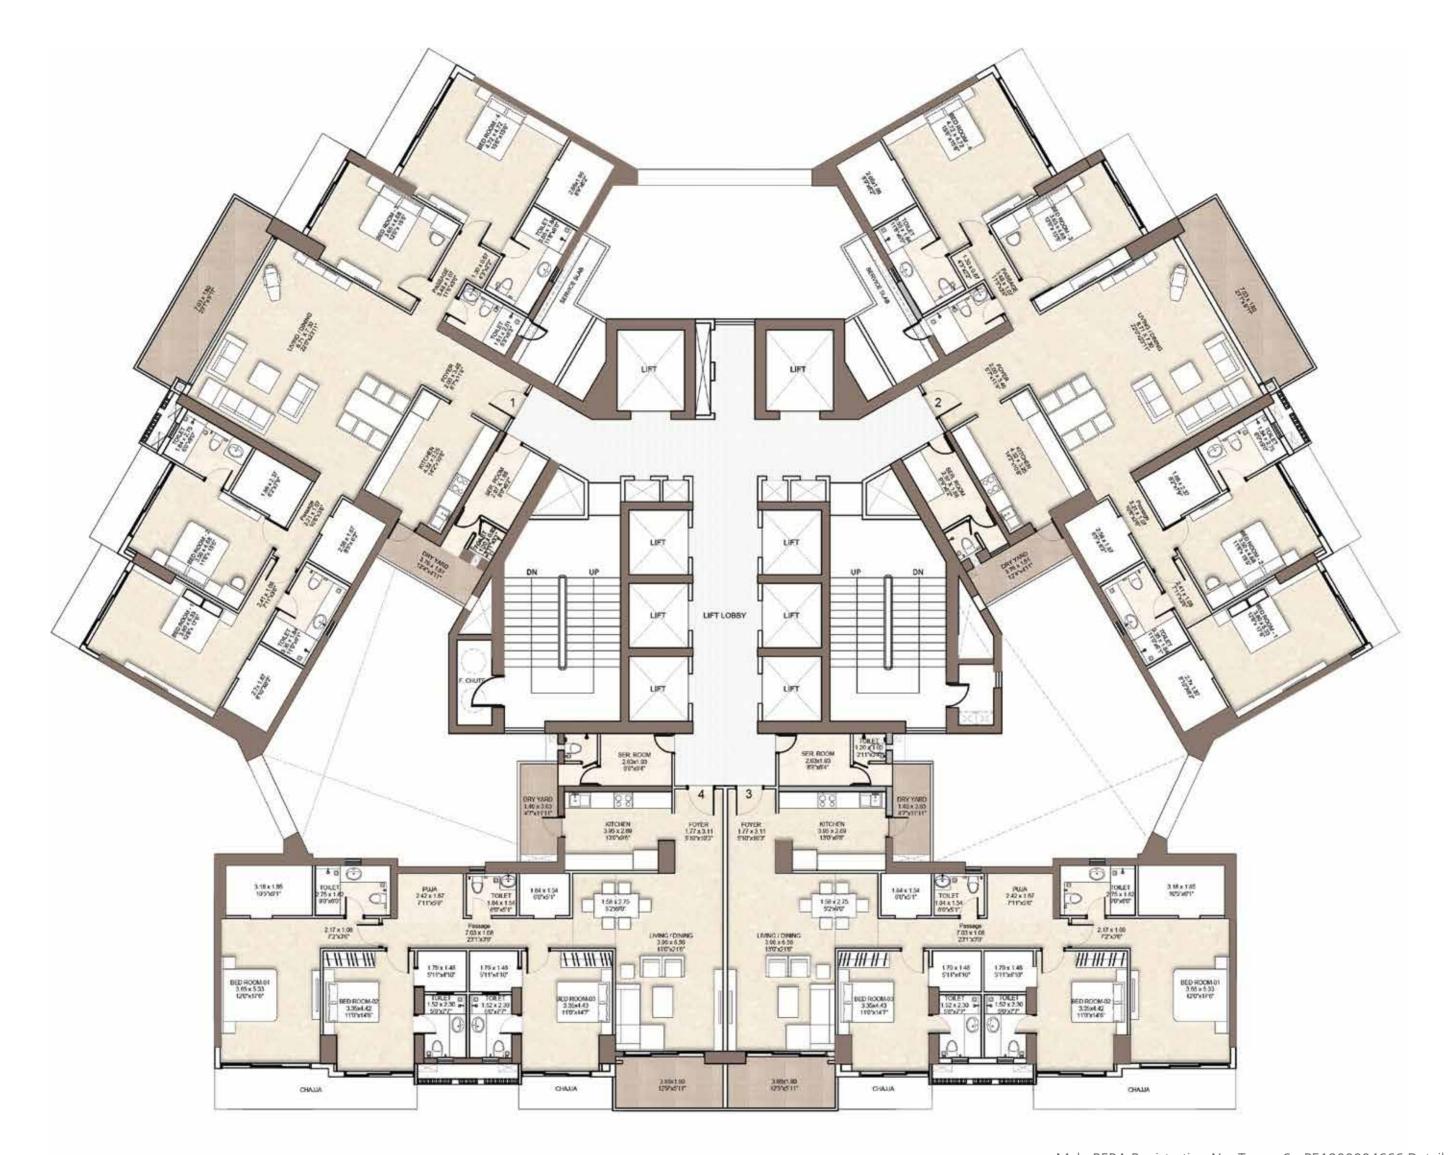

d of Larsen & Toubro-widely regarded as the builder of 21st century India. Some of the country's iconic structures carry the L&T signature. L&T Construction is also adjudged India's best managed and most trusted company by India's foremost business publications. L&T Construction undertakes turnkey construction for a wide range of residential buildings. And each project it takes on is executed using cutting-edge technology and the most stringent quality and safety practices.

















### THE FINEST LUXURIES ADORN YOUR LIFE

### SKY STREET LEVEL





























### **AMENITY LEVEL**











### AMENITY LANDSCAPE AREA











### CLUBHOUSE











### PODIUM 3



\*Under Construction Tower



SITE PLAN

## T6 - TYPICAL FLOOR PLAN 45<sup>TH</sup> FLOOR AND ABOVE





## T6 - TYPICAL FLOOR PLAN 43<sup>RD</sup> FLOOR AND BELOW





# T6 UNIT PLAN - 4 BHK 44<sup>TH</sup> TO 54<sup>TH</sup> FLOOR (SIGNATURE)



# T6 UNIT PLAN - 43<sup>RD</sup> FLOOR AND BELOW (SIGNATURE)



### T6 UNIT PLAN - 3 BHK 45<sup>TH</sup> TO 54<sup>TH</sup> FLOOR



### T6 UNIT PLAN - 3 BHK BELOW 44<sup>TH</sup> FLOOR







### SUSTAINABLE LIVING

Crescent Bay embodies sustainable design principles and encourages conservation and optimal utilisation of natural resources. Whether it's rainwater harvesting or solar energy harnessing, we've paid attention to every little detail that makes for a brighter, greener future. Green building certification received under IGBC Green home rating (Pre-certified silver).

# LOVE, TRUST, RELIABILITY

L&T Realty is the real estate arm of Lars