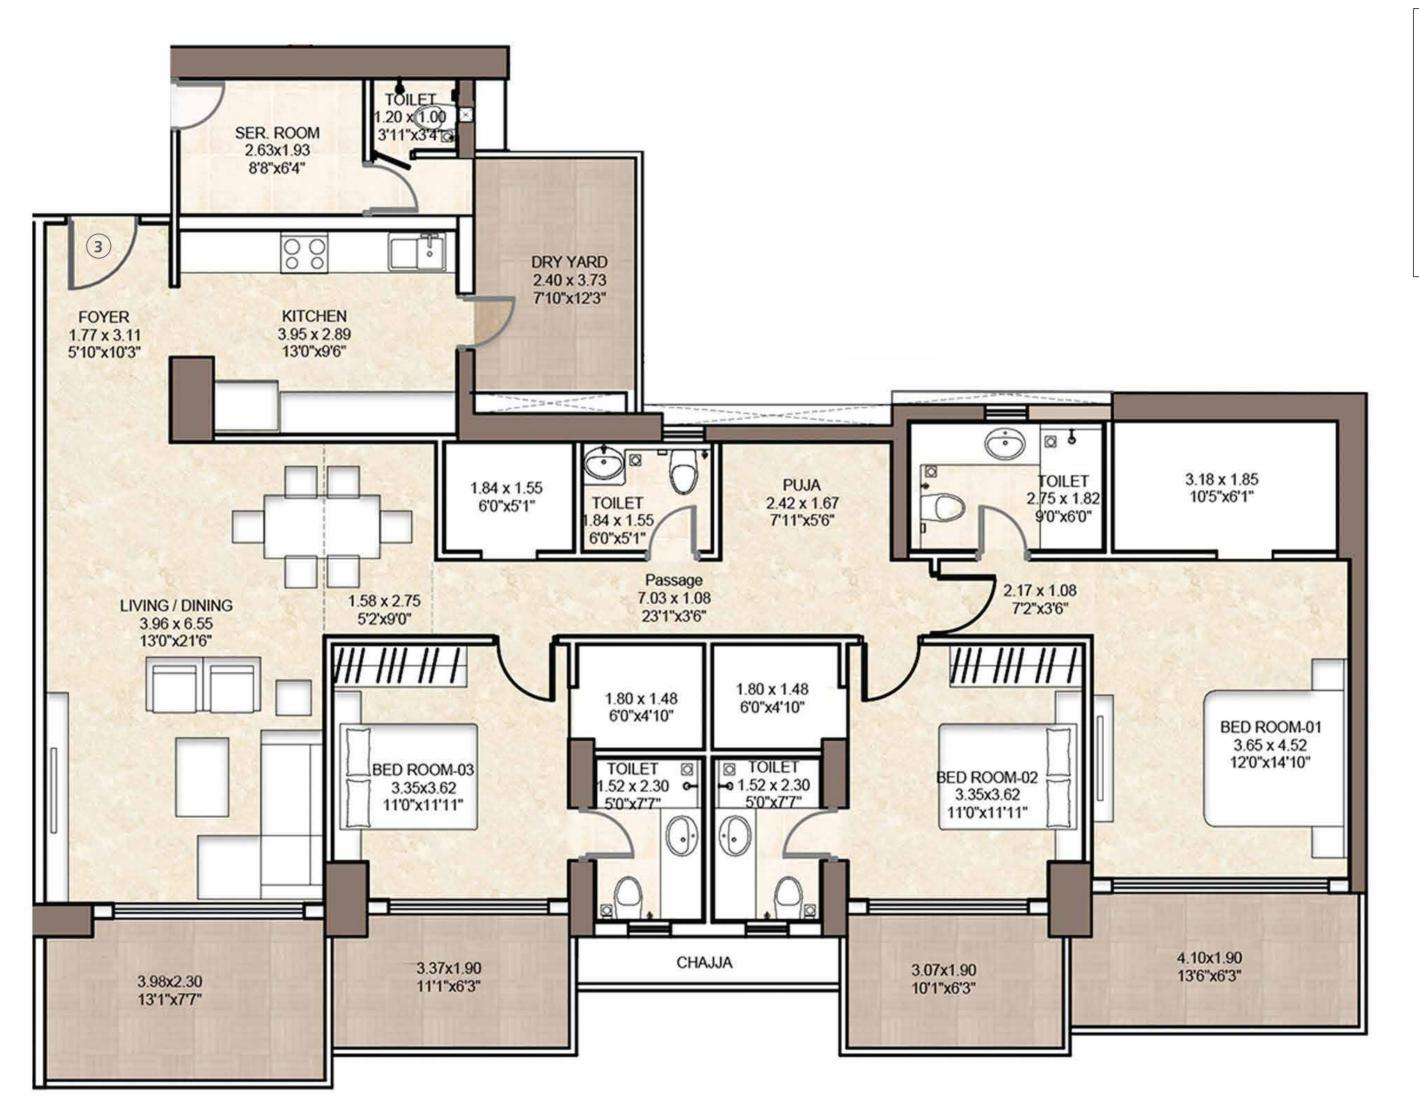

sidential buildings. And each project it takes on is executed using cutting-edge technology and the most stringent quality and safety practices.

















### THE FINEST LUXURIES ADORN YOUR LIFE

### SKY STREET LEVEL





























### **AMENITY LEVEL**











### AMENITY LANDSCAPE AREA











### CLUBHOUSE











### PODIUM 3



\*Under Construction Tower



SITE PLAN

## T6 - TYPICAL FLOOR PLAN 45<sup>TH</sup> FLOOR AND ABOVE





## T6 - TYPICAL FLOOR PLAN 43<sup>RD</sup> FLOOR AND BELOW





# T6 UNIT PLAN - 4 BHK 44<sup>TH</sup> TO 54<sup>TH</sup> FLOOR (SIGNATURE)



# T6 UNIT PLAN - 43<sup>RD</sup> FLOOR AND BELOW (SIGNATURE)



### T6 UNIT PLAN - 3 BHK 45<sup>TH</sup> TO 54<sup>TH</sup> FLOOR



### T6 UNIT PLAN - 3 BHK BELOW 44<sup>TH</sup> FLOOR







### SUSTAINABLE LIVING

Crescent Bay embodies sustainable design principles and encourages conservation and optimal utilisation of natural resources. Whether it's rainwater harvesting or solar energy harnessing, we've paid attention to every little detail that makes for a brighter, greener future. Green building certification received under IGBC Green home rating (Pre-certified silver).

# LOVE, TRUST, RELIABILITY

L&T Realty is the real estate arm of Larsen and Toubro, a USD 21 billion conglomerate. Today, L&T Realty is a trendsetter in the field of real estate with its presence across all metro cities. Leveraging the values of the parent company, LTR is now synonymous with love, trust and reliability.





# EMERALD ISLE, POWAI

Emerald Isle is the flagship project of L&T Realty, w