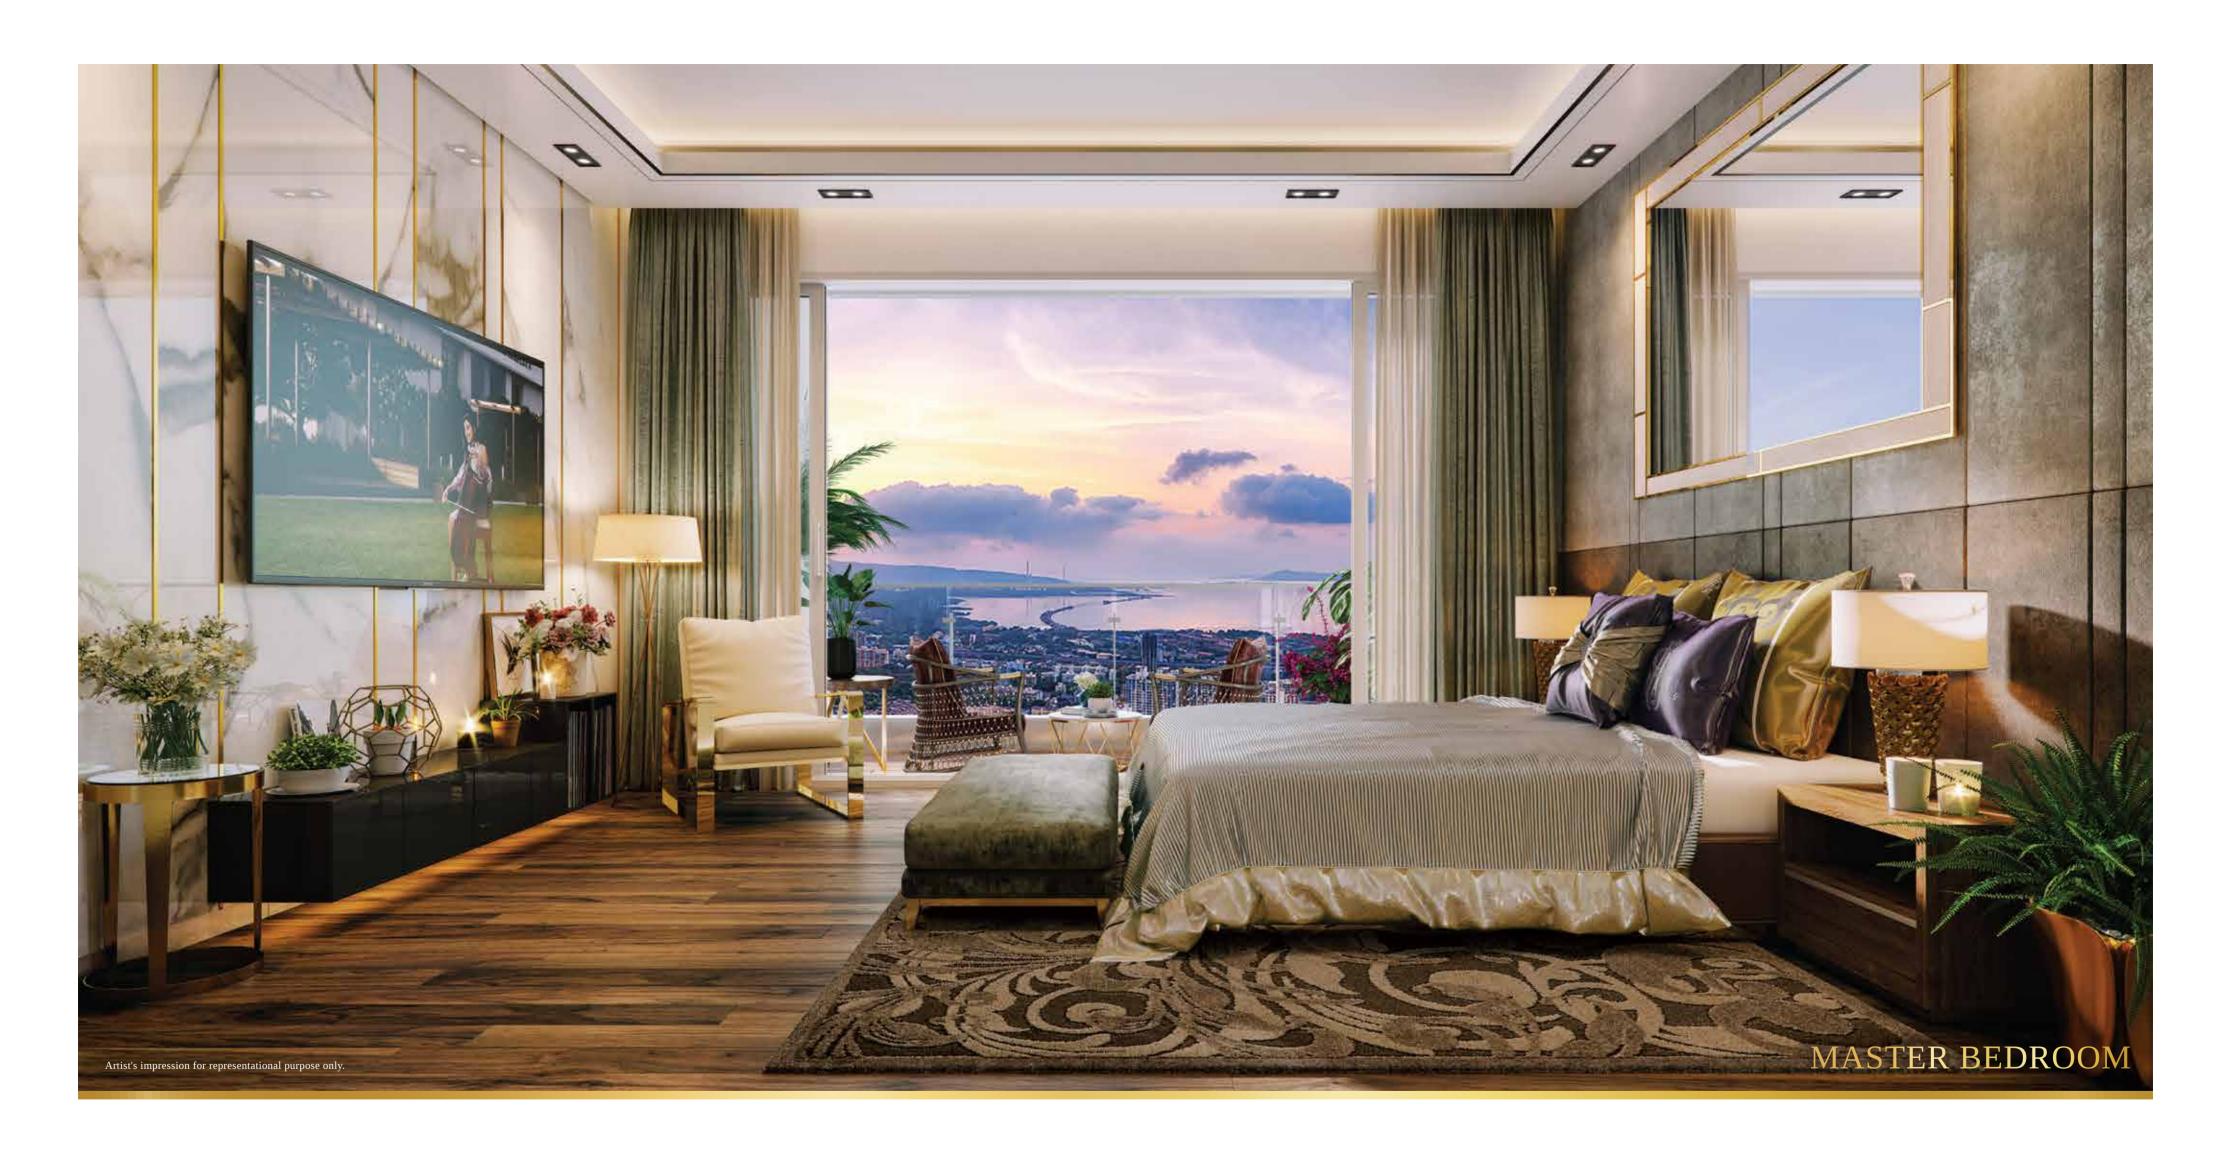

### MASTER OF LUXURY

Replete with luxury, the master bedroom of your home at T6 is meticulously crafted to meet the demands of elites like you.

It is your personal oasis disconnecting you from the humdrum. With a spacious sun deck, a walk-in wardrobe and thoughtful interiors, this master bedroom has everything you need to unwind.

- Laminated wooden flooring in master bedroom
- Flower beds attached to the bedrooms and living room (below 44th floor)

A QUEEN'S FIRST LOVE

The diligently designed kitchen of your home at T6 enhances its ambience. Encompassing intricacy and fine detailing, the aesthetic kitchen is an elegant stroke on the canvas of your home. More than catering to your needs, this masterpiece befits your refined taste.