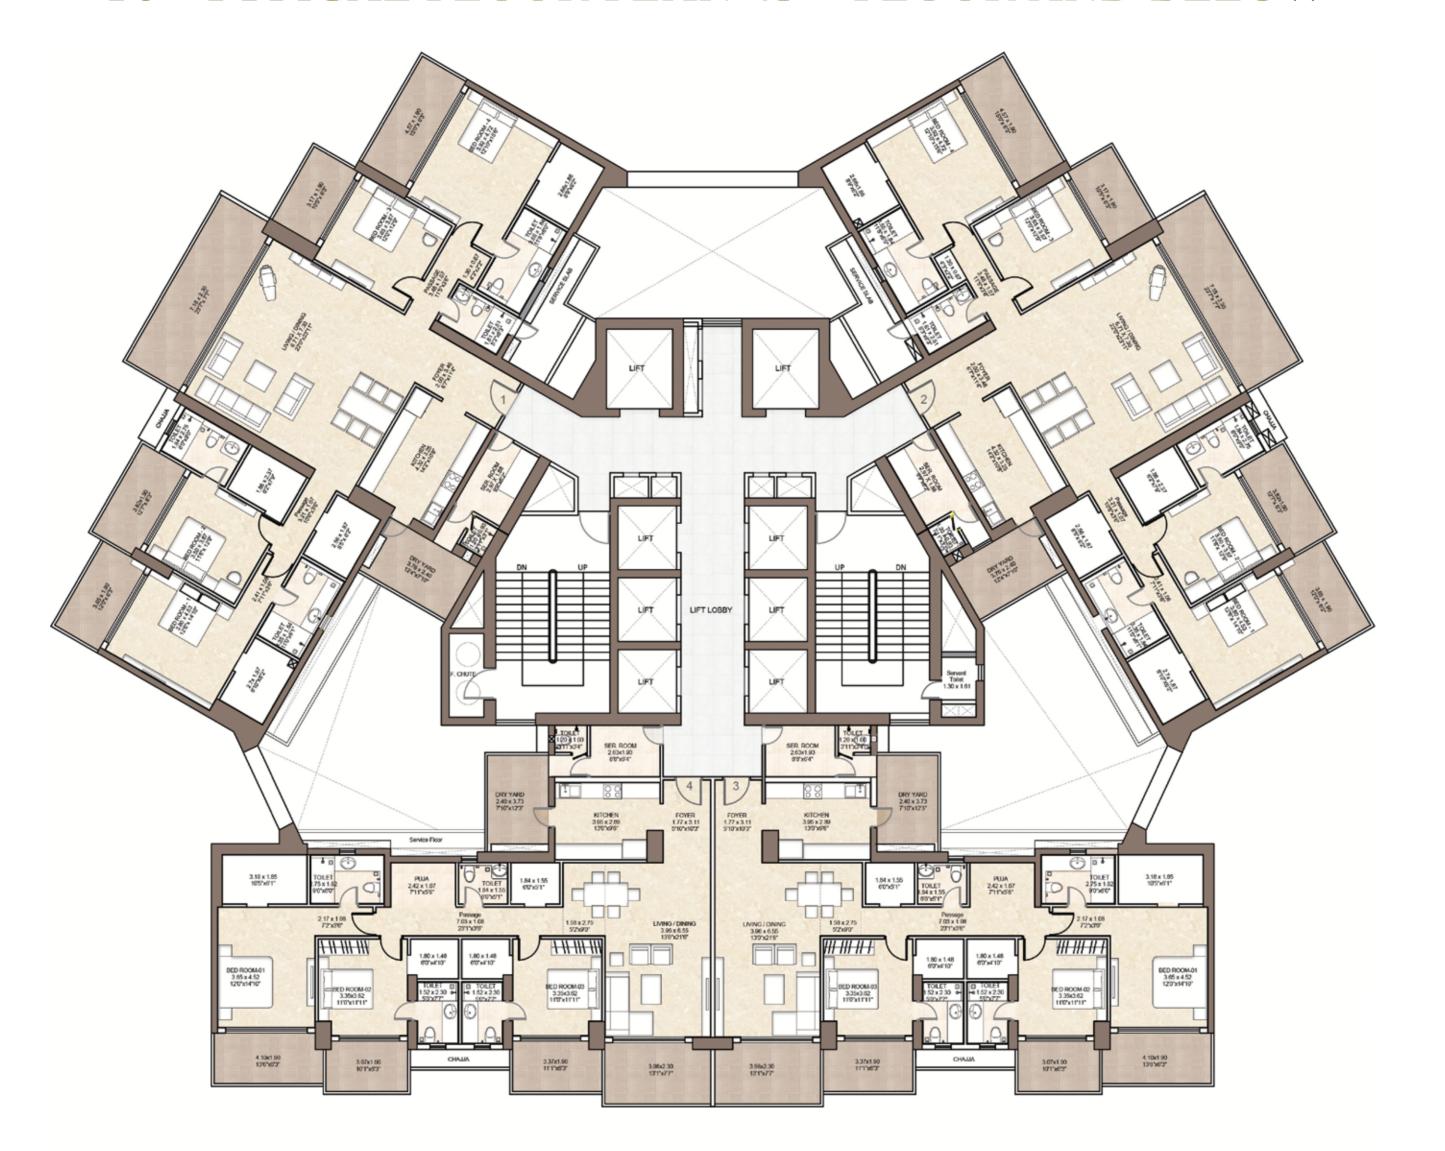

ury India. Some of the country's iconic structures carry the L&T signature. L&T Construction is also adjudged India's best managed and most trusted company by India's foremost business publications. L&T Construction undertakes turnkey construction for a wide range of residential buildings. And each project it takes on is executed using cutting-edge technology and the most stringent quality and safety practices.

















### THE FINEST LUXURIES ADORN YOUR LIFE

### SKY STREET LEVEL





























### **AMENITY LEVEL**











### AMENITY LANDSCAPE AREA











### CLUBHOUSE











### PODIUM 3



\*Under Construction Tower



SITE PLAN

## T6 - TYPICAL FLOOR PLAN 45<sup>TH</sup> FLOOR AND ABOVE





## T6 - TYPICAL FLOOR PLAN 43<sup>RD</sup> FLOOR AND BELOW





# T6 UNIT PLAN - 4 BHK 44<sup>TH</sup> TO 54<sup>TH</sup> FLOOR (SIGNATURE)



# T6 UNIT PLAN - 43<sup>RD</sup> FLOOR AND BELOW (SIGNATURE)



### T6 UNIT PLAN - 3 BHK 45<sup>TH</sup> TO 54<sup>TH</sup> FLOOR



### T6 UNIT PLAN - 3 BHK BELOW 44<sup>TH</sup> FLOOR







### SUSTAINABLE LIVING

Crescent Bay embodies sustainable design principles and encourages conservation and optimal utilisation of natural resources. Whether it's rainwater harvesting or solar energy harnessing, we've paid attention to every little detail that makes for a brighter, greener future. Green building certification received under IGBC Green home rating (Pre-certified silver).

# LOVE, TRUST, RELIABILITY

L&T Realty is the real estate arm of Larsen and Toubro, a USD 21 billion conglomerate. Today, L&T Realty