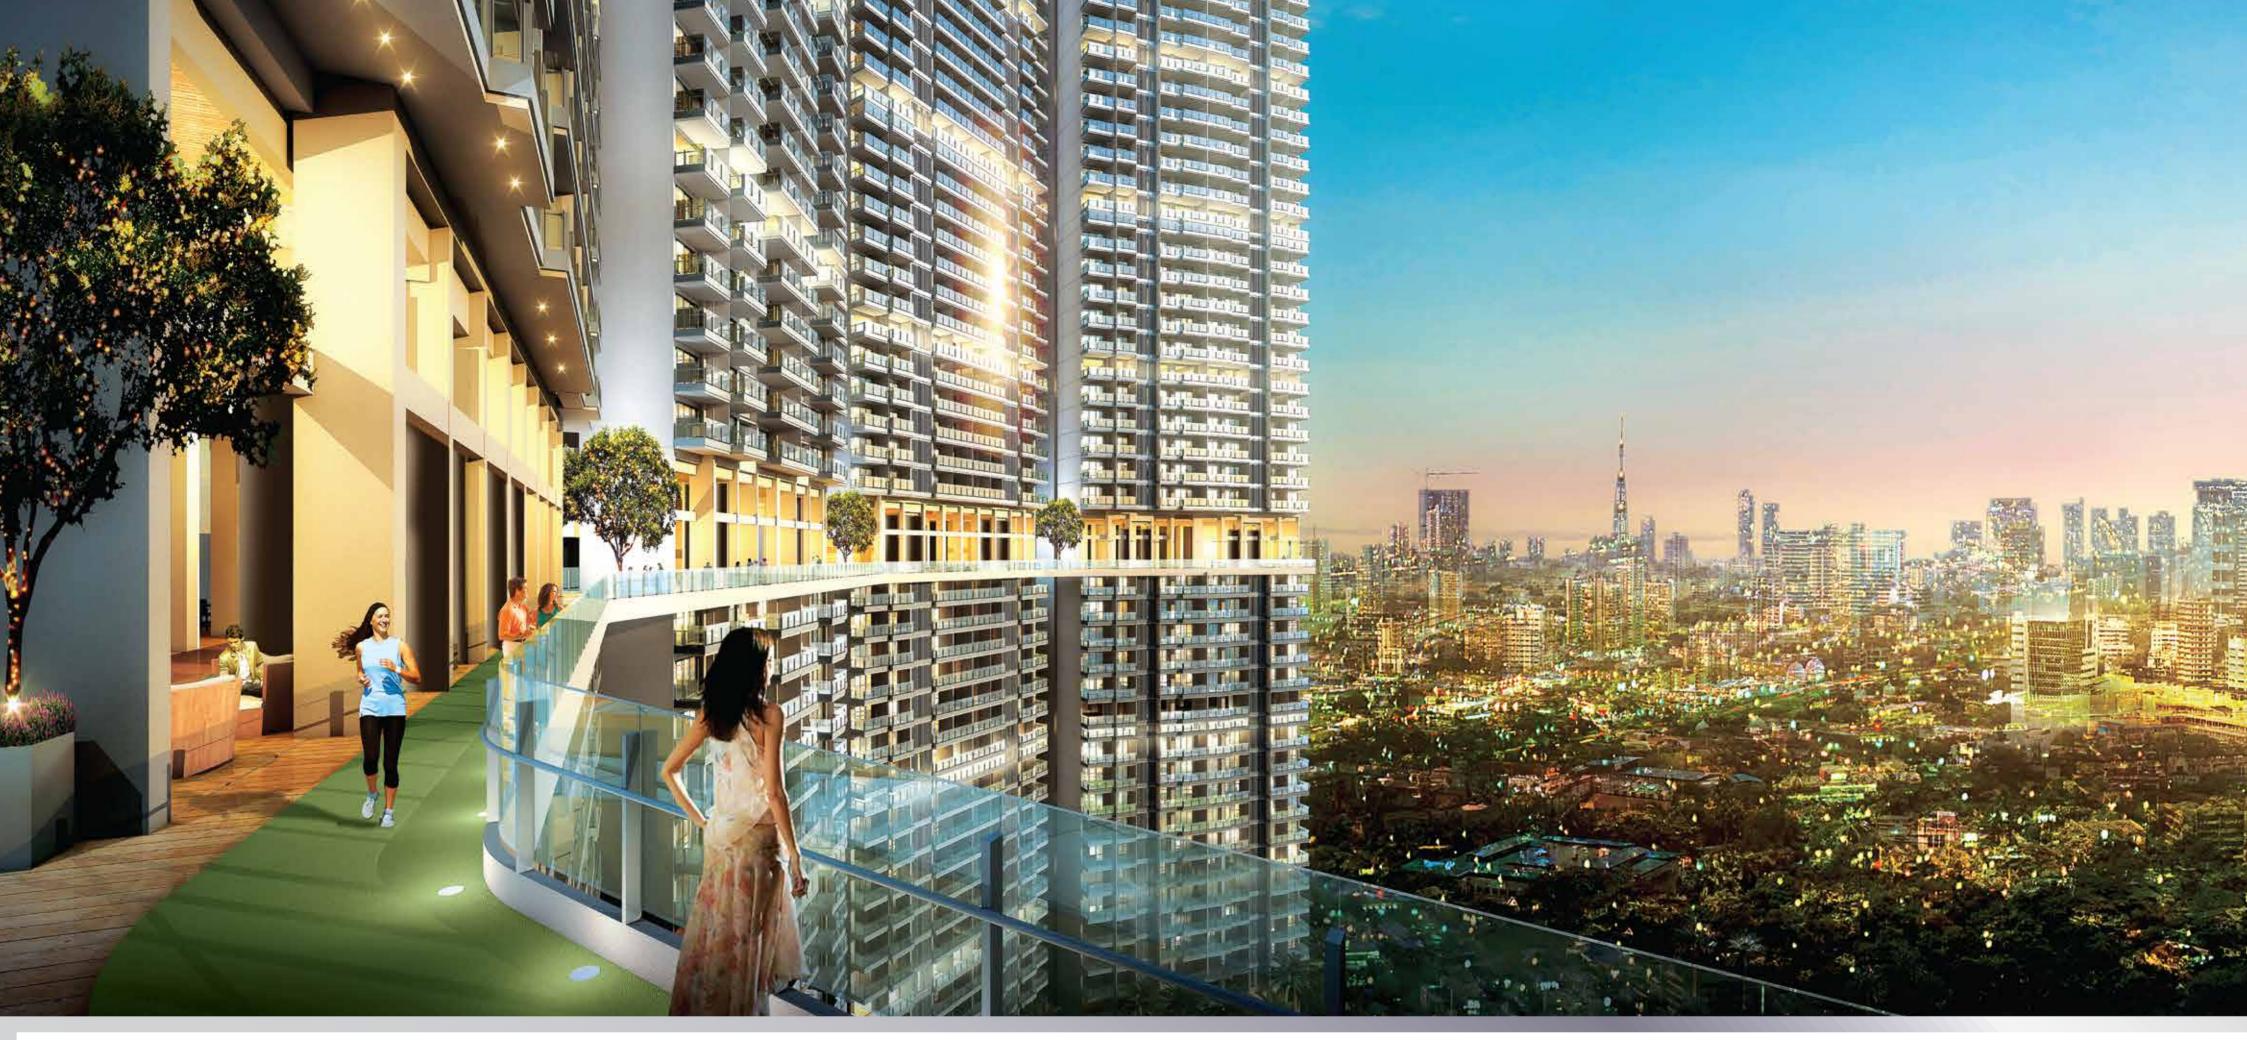

# Experience the power of truly standing tall

T3, the last tower at Crescent Bay, stands tall in its complete glory exhibiting the power of people residing there.

Here, you would not just live with the crème de la crème of society but also come across connoisseurs who share your elite tastes and preferences. But that's not all. To pamper your senses with luxury, residences at T3 come with sky decks that offer some splendid views for you to behold. The extensive backdrop of the Arabian Sea in the morning and the exquisite cityscape at night will surely be a treat to your eyes.

Artistic Impression - Skystreet & elevated jogging track on 21st floor