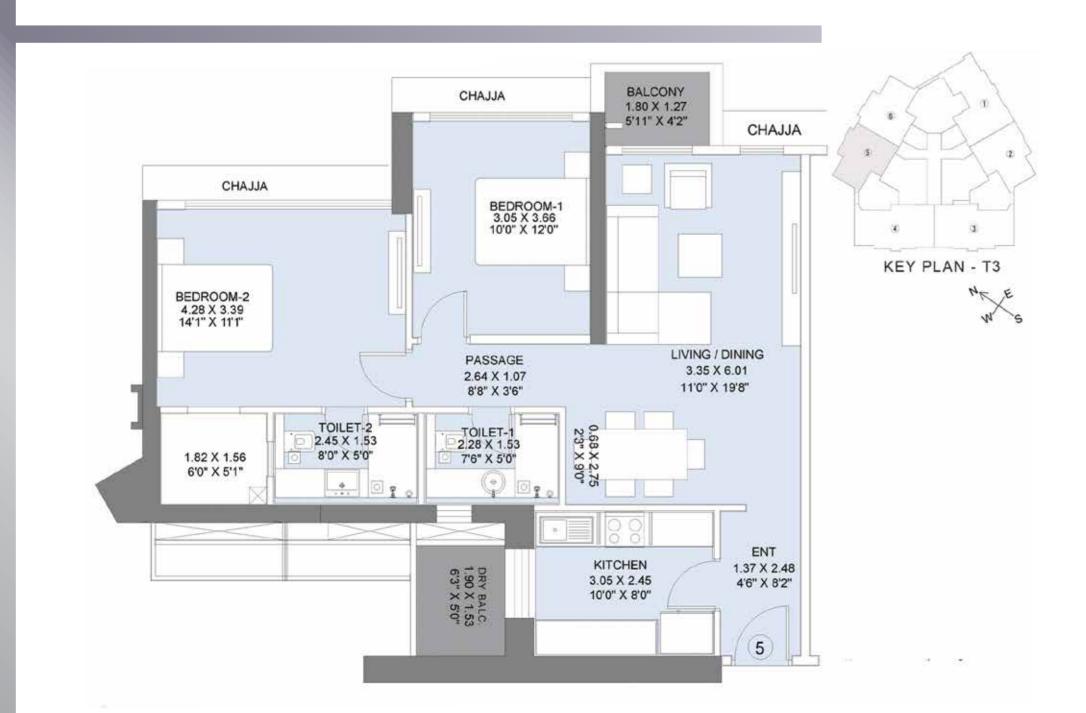

# T3 - TYPICAL FLOOR PLAN

Stock Image

## T3 UNIT PLAN - (2BHK) PREMIER 1

T3 UNIT PLAN - (2BHK) PREMIER 2