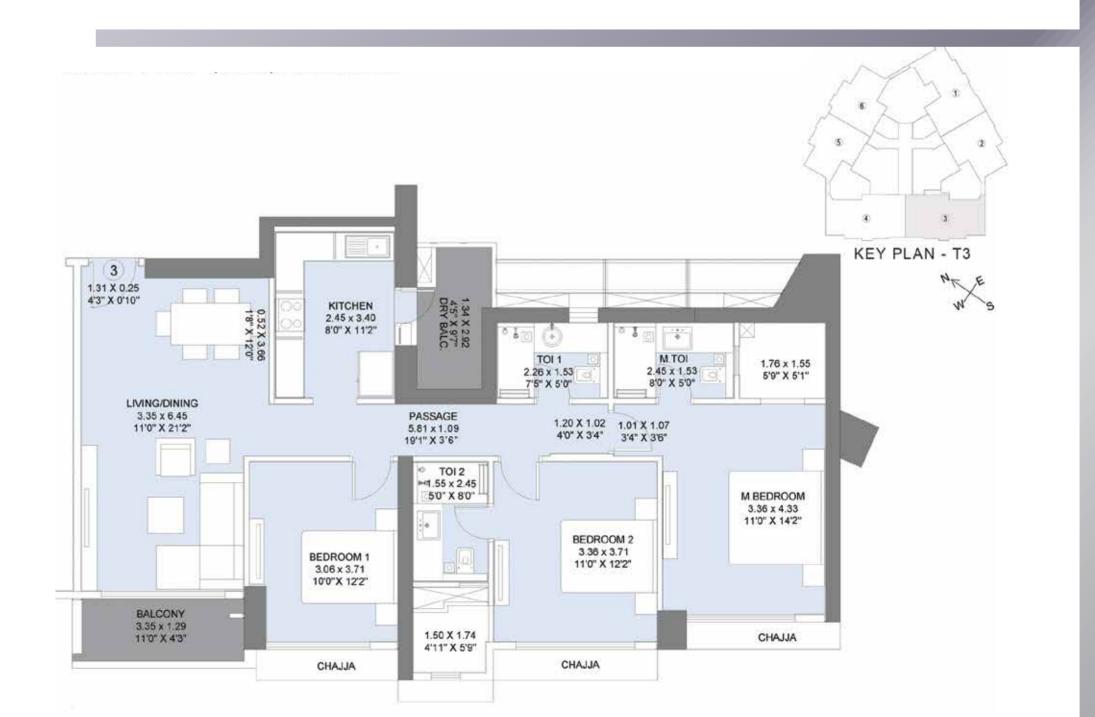

anic Compounds) paints in the apartment
- Earth leakage circuit breakers in wet areas within the apartment



## Building lifestyles, the L&T way

L&T Realty is the real estate arm of Larsen and Toubro, the USD 20 billion conglomerate. Today, L&T Realty is a trendsetter amidst real estate developments with its presence across Mumbai, Bengaluru and Hyderabad. Each development is planned with an aim to enrich experiences, integrate communities and elevate life. Leveraging the values of the parent company, Larsen and Toubro, L&T Realty is now synonymous with expertise, trust, quality and commitment.



# T3 - TYPICAL FLOOR PLAN



Stock Image



## T3 UNIT PLAN - (2BHK) PREMIER 1



T3 UNIT PLAN - (2BHK) PREMIER 2



## T3 UNIT PLAN - (3BHK) ELEGANTE 1



## T3 UNIT PLAN - (3BHK) ELEGANTE 2



### L&T REALTY'S PROJECTS





EMERALD ISLE PHASE - I - A paradigm of luxurious living nestled amidst the lush greens. Being located at an upscale yet serene neighbourhood of Powai, Emerald Isle Phase - I offers its residents the opulent urban living, but keeps them away from its hustle and bustle. No wonder, more than 1000 families take pride in calling it their home.

**EMERALD ISLE PHASE - II -** Cocooned inside 19

acres of luxury, resides L&T Realty's Emerald

Isle Phase - II. An integrated gated community with

elegantly designed 2, 3 and 4 BHK apartments

are the hallmark of the development.

that offer you a carefree lifestyle. A calm, unperturbed life with no nagging worries of strangers or security. Within the gates, it's a sanctuary that let's you be you. Wander-free.

RAINTRE