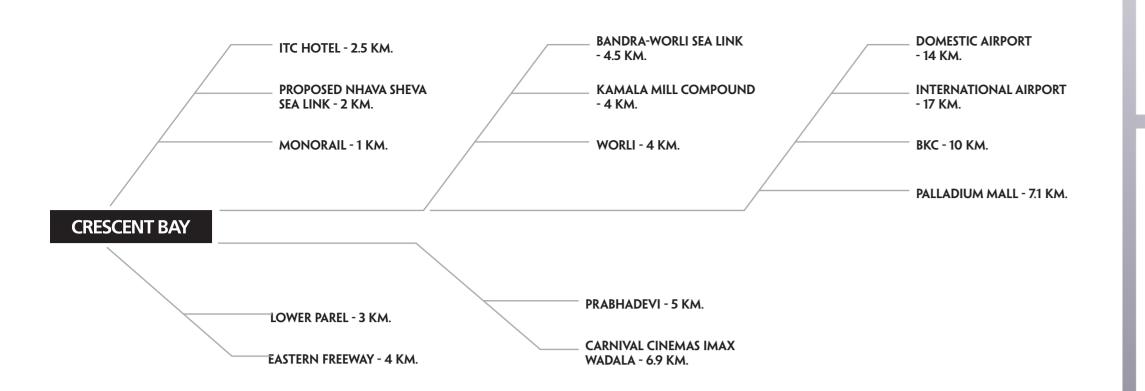

# Experience the power of location

Power always resides at the centre, and Parel being the heart of the island city, we hand-picked it to be the host of Power Living. It is a confluence of major residential and commercial complexes. Its strategic location makes it easy and convenient for people to access the central and western suburbs of Mumbai. Moreover, being in close proximity to the sea on either side, it offers stunning views and is also renowned as one of the most coveted locations to live in. Come, be a part of the Power Capital of Parel.