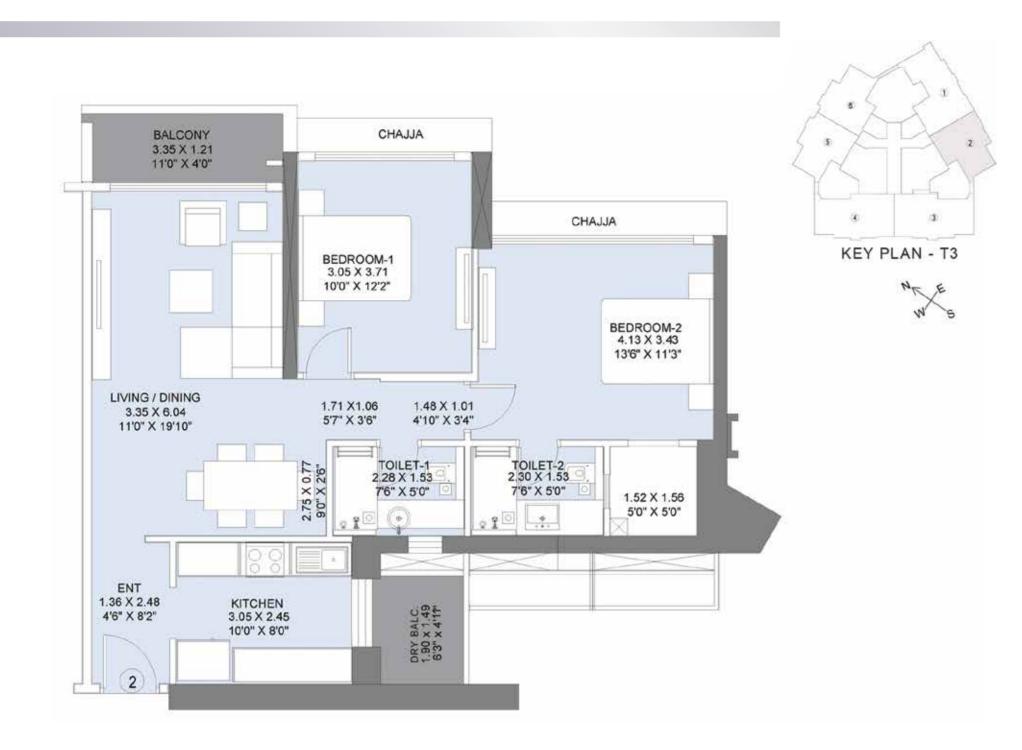

r supply
- STP treated water for landscaping & flushing
- Large open spaces with greenery
- Low VOC (Volatile Organic Compounds) paints in the apartment
- Earth leakage circuit breakers in wet areas within the apartment



## Building lifestyles, the L&T way

L&T Realty is the real estate arm of Larsen and Toubro, the USD 20 billion conglomerate. Today, L&T Realty is a trendsetter amidst real estate developments with its presence across Mumbai, Bengaluru and Hyderabad. Each development is planned with an aim to enrich experiences, integrate communities and elevate life. Leveraging the values of the parent company, Larsen and Toubro, L&T Realty is now synonymous with expertise, trust, quality and commitment.



# T3 - TYPICAL FLOOR PLAN



Stock Image



## T3 UNIT PLAN - (2BHK) PREMIER 1



T3 UNIT PLAN - (2BHK) PREMIER 2



## T3 UNIT PLAN - (3BHK) ELEGANTE 1



## T3 UNIT PLAN - (3BHK) ELEGANTE 2



### L&T REALTY'S PROJECTS





EMERALD ISLE PHASE - I - A paradigm of luxurious living nestled amidst the lush greens. Being located at an upscale yet serene neighbourhood of Powai, Emerald Isle Phase - I offers its residents the opulent urban living, but keeps them away from its hustle and bustle. No wonder, more than 1000 families take pride in calling it their home.

**EMERALD ISLE PHASE - II -** Cocooned inside 19

acres of luxury, resides L&T Realty's Emerald

Isle Phase - II. An integrated gated community with

elegantly designed 2, 3 and 4 BHK apartments

are the hallmark of the development.

that offer you a carefree lifestyle. A calm, unperturbed life with no nagging