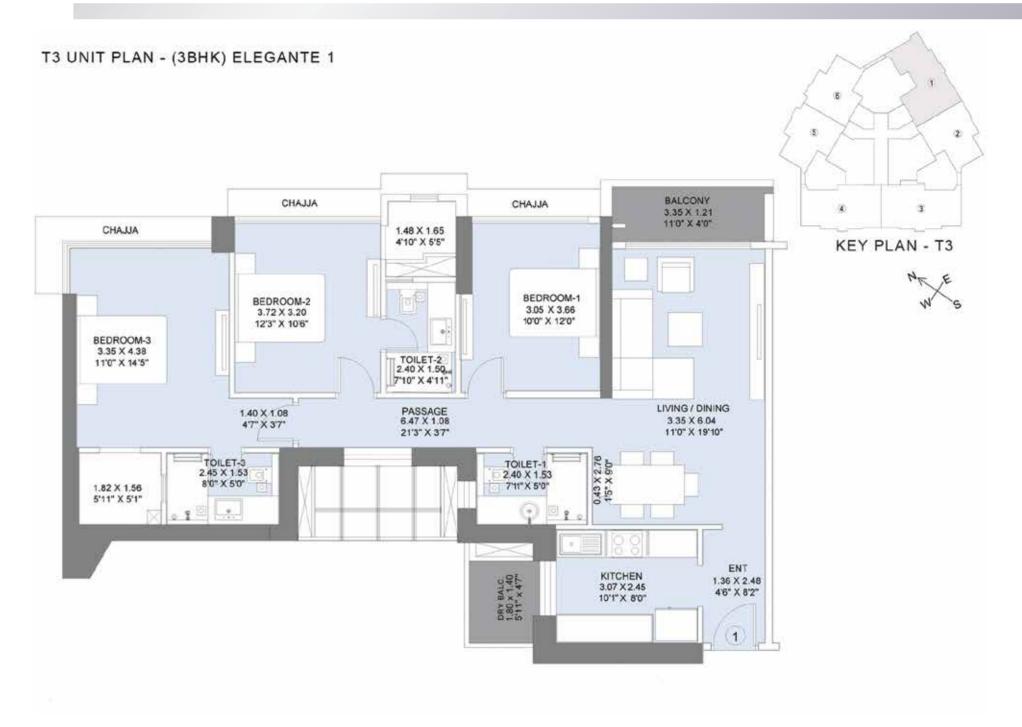

s with greenery
- Low VOC (Volatile Organic Compounds) paints in the apartment
- Earth leakage circuit breakers in wet areas within the apartment



## Building lifestyles, the L&T way

L&T Realty is the real estate arm of Larsen and Toubro, the USD 20 billion conglomerate. Today, L&T Realty is a trendsetter amidst real estate developments with its presence across Mumbai, Bengaluru and Hyderabad. Each development is planned with an aim to enrich experiences, integrate communities and elevate life. Leveraging the values of the parent company, Larsen and Toubro, L&T Realty is now synonymous with expertise, trust, quality and commitment.



# T3 - TYPICAL FLOOR PLAN



Stock Image



## T3 UNIT PLAN - (2BHK) PREMIER 1



T3 UNIT PLAN - (2BHK) PREMIER 2



## T3 UNIT PLAN - (3BHK) ELEGANTE 1



## T3 UNIT PLAN - (3BHK) ELEGANTE 2



### L&T REALTY'S PROJECTS





EMERALD ISLE PHASE - I - A paradigm of luxurious living nestled amidst the lush greens. Being located at an upscale yet serene neighbourhood of Powai, Emerald Isle Phase - I offers its residents the opulent urban living, but keeps them away from its hustle and bustle. No wonder, more than 1000 families take pride in calling it their home.

**EMERALD ISLE PHASE - II -** Cocooned inside 19

acres of luxury, resides L&T Realty's Emerald

Isle Phase - II. An integrated gated community with

elegantly designed 2, 3 and 4 BHK apartments

are the hallmark of the development.

that offer you a carefree lifestyle. A calm, unperturbed life with no nagging worries of strangers or security. Within the gates, it's a sanctuary that